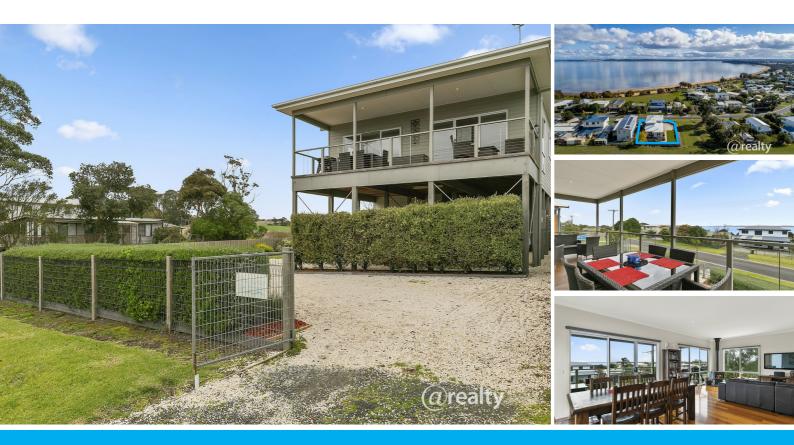

## SPACE, STYLE AND A SIMPLY SENSATIONAL LOCATION ON CHAMP ELYSEES ESPLANADE

This delightfully uplifting, modern low- maintenance contemporary residence with captivating views of Westernport Bay Victoria.

This home has a sophisticated holiday feel and is well suited to both permanent living and highquality holidays.

Fresh and inviting – this modern home on 682sqm (approx.) is positioned 50 meters (approx.) from the beach.

Filled with light and style, this split level, 3 bedrooms including master with walk-in robe and ensuite and a private deck from the master bedroom offering amazing country rural views, the home provides generous accommodation and impressive opportunity for lifestyle and entertaining.

Other features include timber floors, carpet throughout the bedrooms all offering BIR's, large open plan living, that flows out to a large entertaining deck encapsulating Westernport Bay water views.

Woodfire, split system reverse cycle, fully fenced.