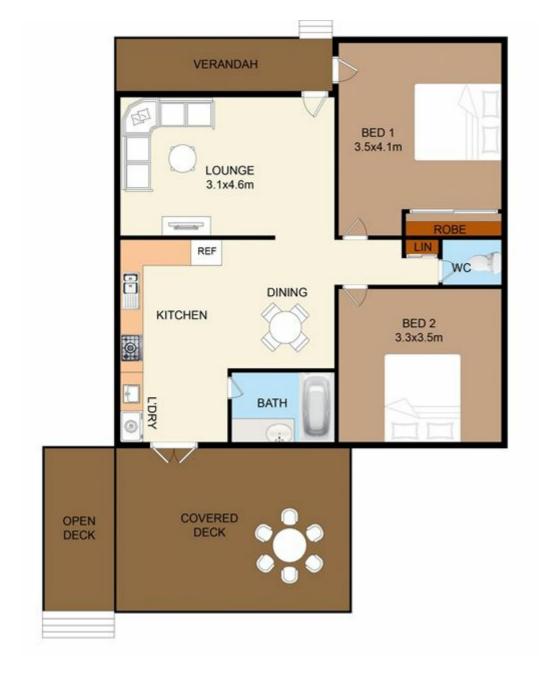

FABULOUS FEATURES ARE:

2 Bedrooms

Main with built in wardrobe

1 bathroom and a Seperate toilet

Open plan kitchen / Dining

Dishwasher

New floating floorboards

Laundry Lounge

#### **Beverley Gibbons** 0420807083

beverley.gibbons@atrealty.com.au www.atrealty.com.au

Disclaimer: Please note this floor plan is for marketing purposes and is to be used as a guide only. All dimensions are estimates only and may not be exact measurements.