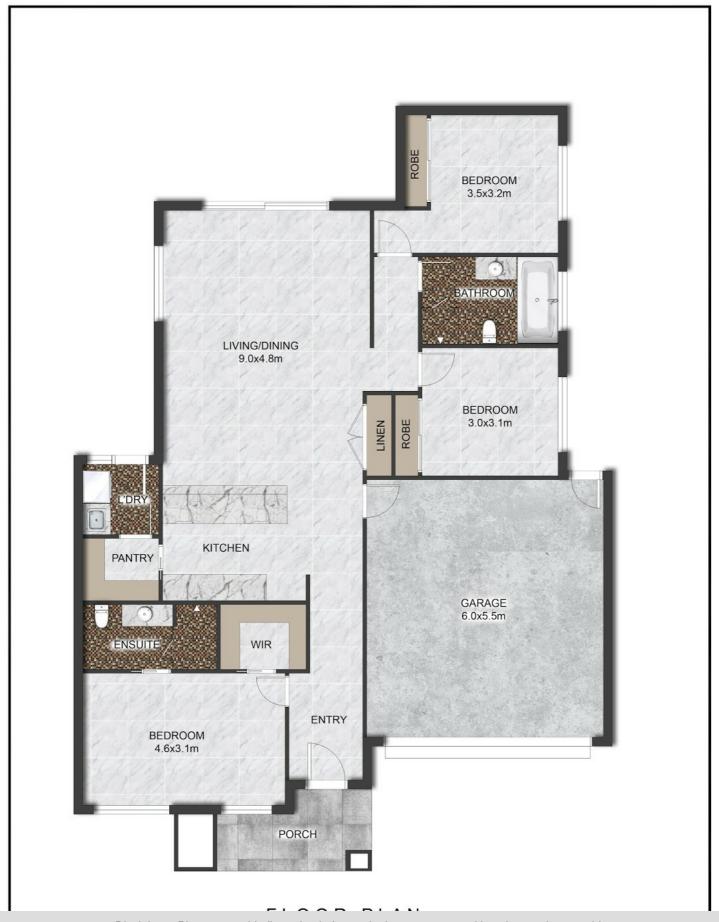

### THIS IS THE IDEAL FAMILY HOME

This quality home has been designed with you and your family in mind, with everything you could need in a 3 bedroom home. Featuring quality finishes throughout, from caesar stone bench-tops, the handles to the taps, this is a modern dream home. The generous master bedroom with ensuite located towards the front of the home creates a quiet retreat for adults. The remaining 2 bedrooms located towards the rear making it the ideal kids zone. The open plan main living area and kitchen feels spacious and well appointed, you will love living and entertaining here.

#### Featuring:

- walk in pantry
- Stone Bench Tops
- Large bedrooms
- Stainless Steel Appliance
- Ducted Evaporative Cooling
- Ducted Heating
- Quality Carpeted Bedrooms
- Built In Robes
- Timber Floating Floor Board
- Double Remote Garage Direct Home Access
- Intercom Front Door Bell
- Gloss Laminate Kitchen
- Dual Stainless Steel Kitchen Sink
- Front Landscaping Package
- Downlights in Living Area's
- Gas Hot Water
- Deadlock Front Door
- Tiled Ensuite
- Ensuite with Adjustable Shower Rail
- Letter Box

## 3 BED | 2 BATH | 2 CAR

PRICE:

\$445,000 - \$485,000

**OPEN FOR INSPECTION:** 

N/A

Wayne Hutchinson 0424370940 wayne@waynehutchinson.com.au waynehutchinson.com.au

Disclaimer: Please note this floor plan is for marketing purposes and is to be used as a guide only. All dimensions are estimates only and may not be exact measurements.

All enquines must be directed to the agent, vendor or party representing this floor plan