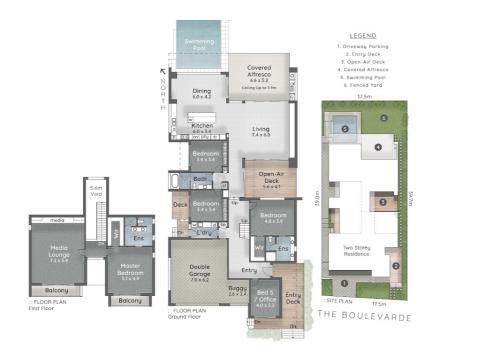

The lower levels consist of spacious living/dining options, the well designed and appointed kitchen, three of the bedrooms (large guest room complete with ensuite and walk in robe) and the office/5th bedroom which has separate external access if needed.

Flowing from the main living/family areas is an external covered entertaining area that overlooks the parkland and onto the pool and lawned areas of the home.

The upper level houses the master bedroom very generous in size with a walk in robe completely fitted out and a master ensuite to match. The bedroom has a balcony for external use boasting hinterland and parkland views that again are impressive. Also housed on the upper level is a massive media/rumpus room ready to be utilized in any way that meets your own family requirements.

Lots of extra special touches throughout this residence like the wide hall ways, floating staircase to the master, beautifully appointment bathrooms, the spacious entry way, extra external private areas, water tank (10,000 ltrs) low maintenance gardens and double car accommodation plus separate buggy space.

#### 5 BED | 3 BATH | 2 CAR

PRICE: \$1,195,000

OPEN FOR INSPECTION: N/A

Neil Paton 0419679155 neilpaton@atrealty.com.au www.atrealty.com.au

Neil Paton 0419 679 155

6007 The Boulevarde ROYAL PINES RESORT

Image: Control of the second second