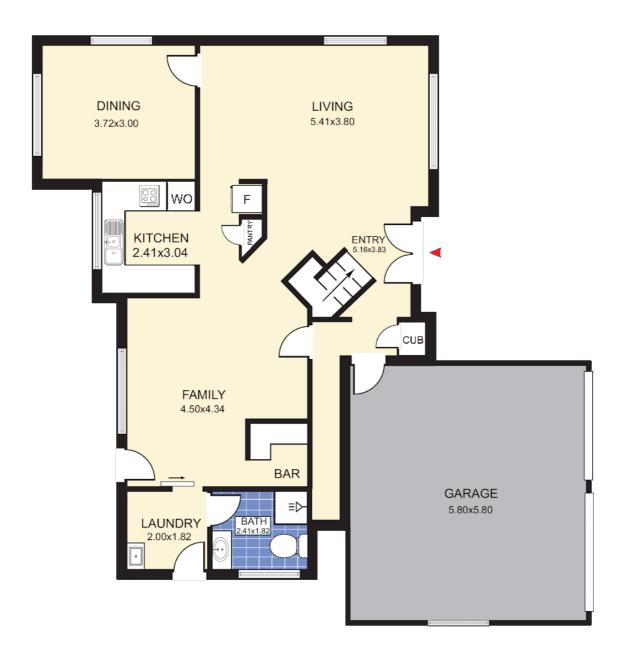

## 25 Wyncroft St, Holland Park

#### **GROUND FLOOR-149SQM**

Disclaimer: Please note this floor plan is for marketing purposes and is to be used as a guide only. All dimensions are estimates only and may not be exact measurements.

given as to the accuracy of the information. This document does not constitute any part of any offer or contract. Dimensions shown are approximate only. Prospective purchasers should rely on their own enquiries.