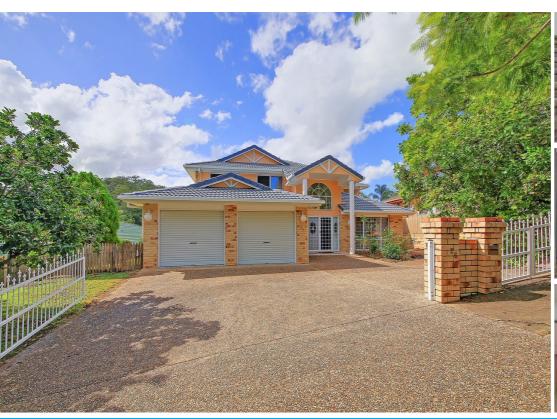

#### 25 WYNCROFT ST HOLLAND PARK

# GROWING FAMILY (1098 M2 BLOCK ) UNDER CONTRACT

SOLD -THIS LOVELY FOUR BEDROOM FAMILY HOME. OFFERING GREAT SPACE FOR THE GROWING FAMILY. UPPER LEVEL FEATURES 4 BUILT IN BEDROOMS.MAIN HAS WALK IN ROBE AND SPA BATH ENSUITE. THE 2ND BATHROOM SERVICES THE CHILDRENS AREA.NEW QUALITY CARPET THROUGHOUT THE UPPER LEVEL.THE GROUND FLOOR FEATURES NEW TIMBER FLOORING, STUDY + A GUEST BEDROOM OR SEWING ROOM AND A 3RD BATHROOM. EASY WORK KITCHEN WITH NEW COOKING APPLIANCES LARGE FAMILY DINING WITH ACCESS OUT TO THE MASSIVE FULLY COVERED BBQ ENTERTAINING AREA - PERFECT FOR A LARGE PARTY OR QUIET DRINK. THE TRADIE IS CATERED FOR WITH A 9X7 TRI STEEL SHED WITH CONCRETE FLOOR. 5000 LT WATER TANK, SOLAR POWER, RARELY DO YOU FIND A HOME WITH SO MUCH TO OFFER. LOCATION PERFECT, CLOSE TO SCHOOLS, CARINDALE WESTFIELD SHOPPING AND PACIFIC GOLF COURSE.