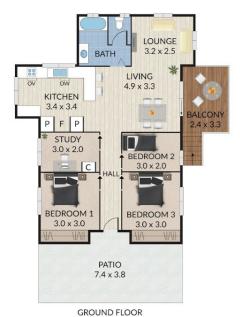

Other benefits include :-

- 4 bedrooms or 3 bedroom + multi purpose room
- Modern bathroom with bath & separate toilet
- Oversized double carport

## 4 BED | 1 BATH | 2 CAR

PRICE:

By Negotiation

**OPEN FOR INSPECTION:** 

N/A

Adrian Matthews 0403171644 adrianmatthews@atrealty.com.au www.atrealty.com.au

3 x ឝ 1 x ⇌ 2 x 🚍

SITE PLAN

NOTE: Every precaution has been taken to verify the accuracy of the above details. However, prospective purchasers are advised to make their own enquiries.

Disclaimer: Please note this floor plan is for marketing purposes and is to be used as a guide only. All dimensions are estimates only and may not be exact measurements.