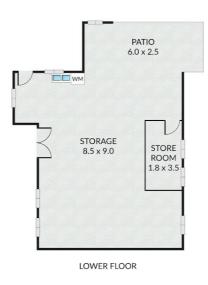

Store your surfboards, canoe, bikes and tools under the house and you will still have room for your projects.

Minutes to schools, hospitals, trains, buses, TAFE, Nambour CBD, Bruce Highway and just 24 mins to the famous beaches of the Sunshine Coast.

NOTE: Every precaution has been taken to verify the accuracy of the above details. However, prospective purchasers are advised to make their own enquiries.

Disclaimer: Please note this floor plan is for marketing purposes and is to be used as a guide only. All dimensions are estimates only and may not be exact measurements.