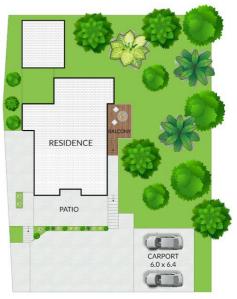

The four well sized bedrooms share a well appointed bathroom with full size bath.

Escape to the privacy of the fully landscaped gardens that create natural privacy. Incorporating herb garden and season blooms this is a low maintenance retreat that encompasses the rural feel and personal sanctuary.

Other benefits include :-

- 4 bedrooms or 3 bedroom + multi purpose room
- Modern bathroom with bath & separate toilet
- Oversized double carport

## 4 BED | 1 BATH | 2 CAR

PRICE:

By Negotiation

**OPEN FOR INSPECTION:** 

N/A

Adrian Matthews 0403171644 adrianmatthews@atrealty.com.au www.atrealty.com.au

3 x ឝ 1 x ⇌ 2 x 🚍

SITE PLAN