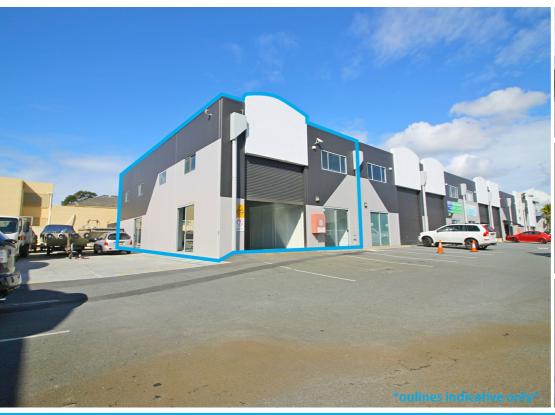

## 8/3-15 JACKMAN STREET **SOUTHPORT**

## IMMACULATE COMMERCIAL UNIT ADJACENT TO SOUTHPORT CBD

Recently renovated and ideally located in Southport, adjacent to the CBD, this immaculate commercial unit is available for immediate occupation:

- \*220m2 internally plus an exclusive use rear yard
- \*Recently renovated throughout
- \*Air conditioned office and reception
- \*Engineered storage mezzanine
- \*Great amenities; male and female toilets and kitchen

Easy access to Southport CBD, The GLink, Smith Street Motorway and Southport Nerang Road are all benefiting this great property.

Contact exclusive agents Adam Young or James Young today