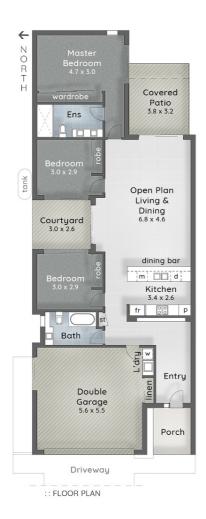

#### UNDER CONTRACT

BEST DUPLEX IN PACIFIC PINES! YOU MUST INSPECT THIS HOME IF YOU ARE LOOKING FOR A DUPLEX! Whether you are buying your first home or downsizing, this modern and sleek design exudes instant street appeal. The interior boasts a grand tiled entrance hall, oversize living room, opening to a patio and generous gardens. The kitchen and bathrooms are contemporary in design and 3 large bedrooms afford a spare room and a study as options. Currently rented to a tenant PAYING \$425 PER WEEK UNTIL 10TH MAY 2020 who would love to remain. This could be a welcome and lucrative addition to your rental investment portfolio.

#### Unrivaled Lifestyle Benefits:

- \* Quiet family location
- \* Prime position within great school catchment close to many state and private schools
- \* Minutes from Westfield Town Centre Helensvale
- \* Ultra-convenient access to M1 for Brisbane (50 min approx.) or Gold Coast Airport (35min)
- \* Stones throw from Theme Parks, natural reserves and gateway to the Hinterland
- \* Easy drive to Broadwater (20 min) or Gold Coast beaches (Main Beach 25min)
- \* Massive master suite with walk-in robe and huge en suite
- \* Big corner parcel on quiet circuit
- \* Reverse cycle air conditioning and heating
- \* All other bedrooms with fitted wardrobes
- \* Timber undercover outdoor entertaining gazebo
- \* Double auto lock up garage

## 3 BED | 2 BATH | 2 CAR

PRICE:

UNDER CONTRACT

**OPEN FOR INSPECTION:** 

N/A

Andrew Colley 0488217803 andrewcolley@atrealty.com.au andrewcolley.com.au

Disclaimer: Please note this floor plan is for marketing purposes and is to be used as a guide only. All dimensions are estimates only and may not be exact measurements.