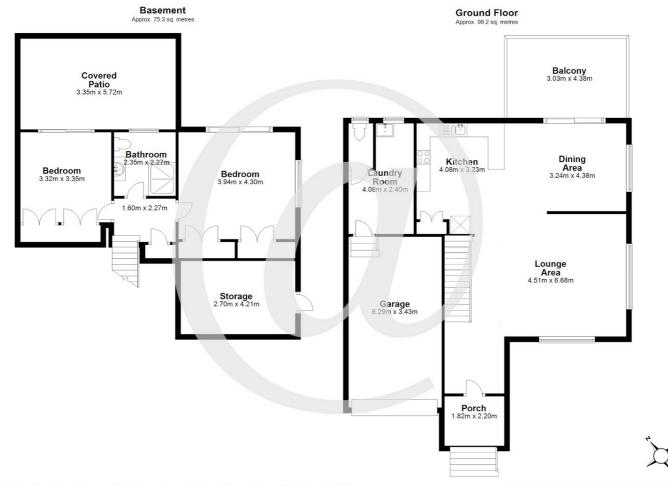

### 2 BED | 1 BATH | 1 CAR

PRICE: Contact Agent

OPEN FOR INSPECTION: N/A

Mark Perera 0417199875 markperera@atrealty.com.au www.atrealty.com.au

Unit 2, 5 Further St Rochedale South, QLD 4123

Total area: approx. 173.5 sq. metres

Dimensions are approximate & therefore should only be used for illustrative purposes.

Disclaimer: Please note this floor plan is for marketing purposes and is to be used as a guide only. All dimensions are estimates only and may not be exact measurements.