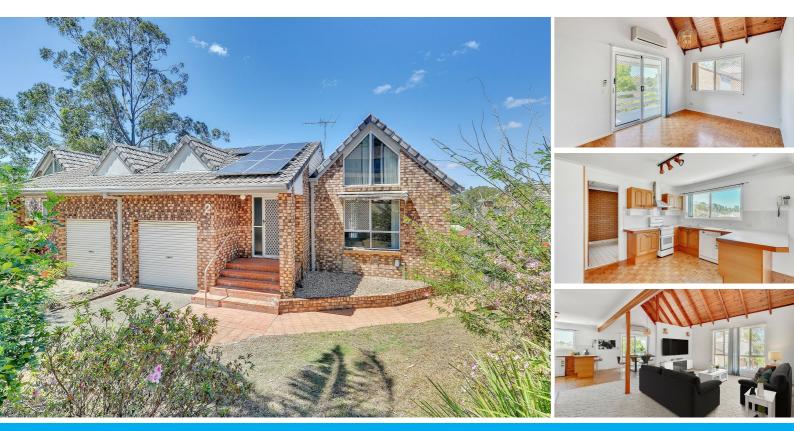

### **HIDDEN GEM!**

Situated in a quiet and private complex and sharing only one common wall, this delightful villa is elevated with a peaceful outlook. Be surprised by the spacious proportions, high ceilings and convenient location. The property is positioned only moments from Springwood shopping centres, great schools, local cafes and shops plus transport options like the bus interchange and M1.

More Features to this hidden Gem:

- Large and bright open-plan living and dining area, with balcony
- Parquet floor in kitchen and dining area
- Spacious kitchen with ample storage and bench space with a leafy outlook
- Well-proportioned bedrooms, all with built-in wardrobes
- Large, neat bathroom
- Large covered alfresco area
- Secure rear garden with grassed area and easy care gardens
- Great size internal laundry
- Single lock up garage, with extra storage
- Low Body Corp
- Pet-Friendly subject to body Corp and council approvals

### 2 BED | 1 BATH | 1 CAR

PRICE: Contact Agent

OPEN FOR INSPECTION: N/A

Mark Perera 0417199875 markperera@atrealty.com.au www.atrealty.com.au

Unit 2, 5 Further St Rochedale South, QLD 4123

Total area: approx. 173.5 sq. metres