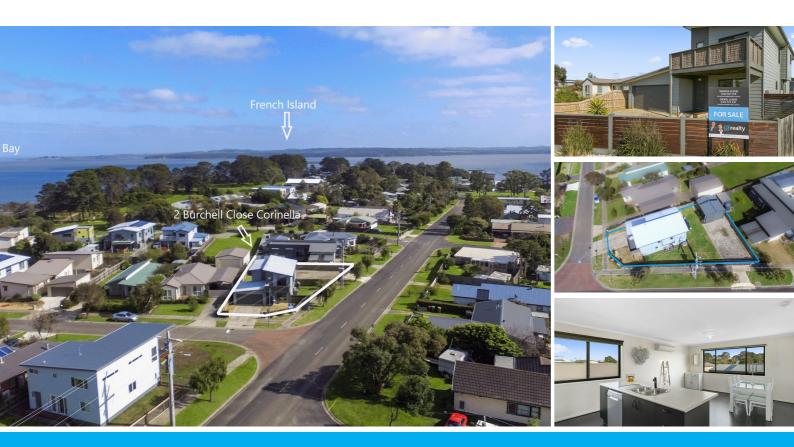

## 2 BURCHELL CLOSE CORINELLA

## SOPHISTICATION, AND EXCEPTIONAL LIVEABILITY

Conveniently located in one of Corinella's most prestigious streets and amongst all Corinella has to offer for the best lifestyle lies this two-story residence of utter sophistication, and exceptional liveability.

A modern classic with stunning Western Port Bay views from the deck. Ideal for indoor/outdoor living, with the generous entertaining area on the upstairs deck and at the rear of the property. The open plan layout provides space and comfort with two living areas, including a family room downstairs that opens out to the entertaining deck and garden. Four bedrooms all with BIRs & 3 of them share a large central bathroom, separate toilet, and large laundry downstairs.

The home also offers-Remote garage x 2 cars, Large shed for boat or caravan with access from Smythe Street, so offering rear access to the property, the property is fully fenced and land size approx 655m2.