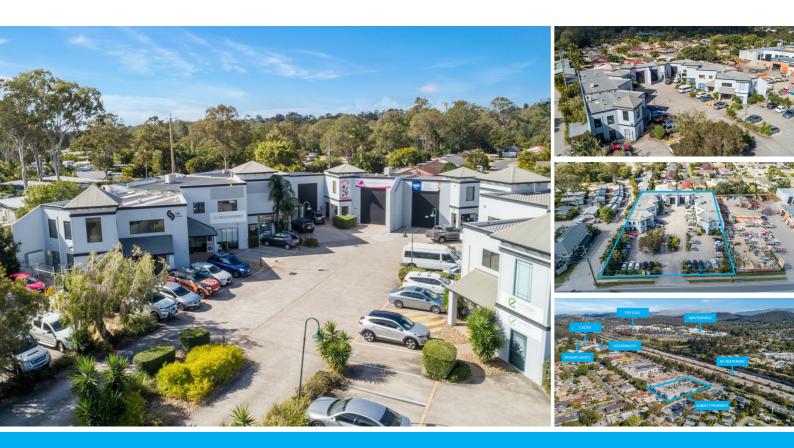

## FREEHOLD "BUSINESS PARK"- \$413,092\* PA NET

A solid and stylish commercial business complex, comprising of 14 tenancies on 2 land titles fronting the M1 Motorway. There is an exceptional rental record with a net annual income of approximately \$413,092\* featuring:

- \*2 land titles with a total area of 3,992m2\*
- \*14 commercial tenancies over 2 levels
- \*Building area of approx 2,068m2\*
- \*Annual net income of approx \$413,092\*
- \*Net leases in place- tenants pay all outgoings
- \*Impressive internal fit outs throughout
- \*Strata title potential STCA
- \*Over 50 on grade car parking spaces

The property is prominently located on Siganto Drive at Helensvale, fronting and exposed to the M1 Motorway. It is surrounded by national retailers and operators such as Good Guys, JB HI FI, Bunnings, Aldi, McDonalds, Hungry Jacks, Zarraffas and opposite world famous Gold Coast attractions Warner Brothers Movie World, Wet n Wild and Top Golf.

Servicing the business property needs of the rapidly expanding Northern Gold Coast, the tenancy mix is varied to include financial, property, IT, charity and medical sectors.

The large land parcel of 3,992m2\* provides excellent allocated and customer car parking ratios in addition to low maintenance garden and landscaped areas.