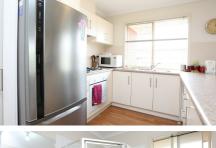

#### Additional features include:

- · Open plan kitchen / meals / living
- · Modest kitchen, benchtop and kitchen storage with corner pantry
- Wall mounted heating / cooling split system in living area
- · Modern neutral tones
- 2 Car secure car park with safe inside home access
- · Secure fencing with side gate
- · Easy care low maintenance established gardens
- Community Plan Management Fees of \$112.50 per quarter payable