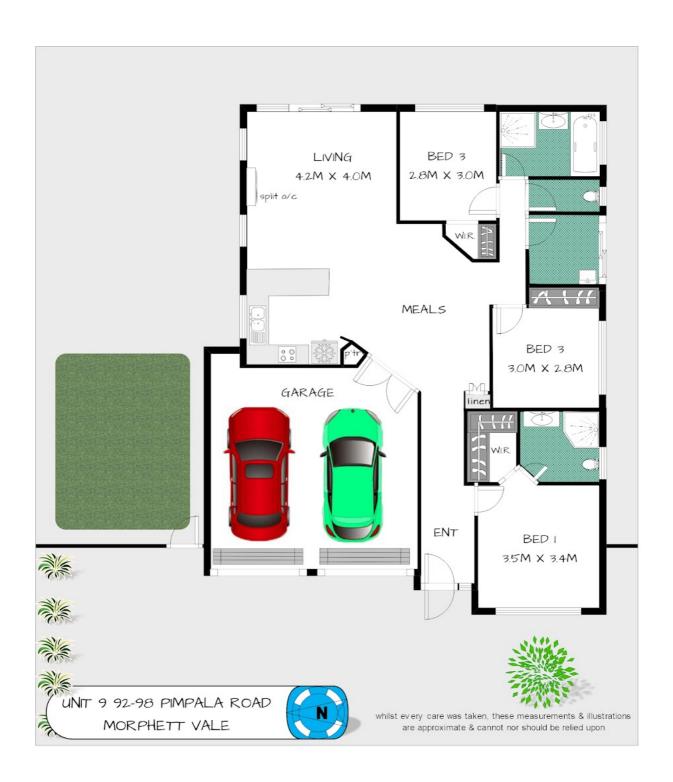

#### Additional features include:

- · Open plan kitchen / meals / living
- · Modest kitchen, benchtop and kitchen storage with corner pantry
- Wall mounted heating / cooling split system in living area
- · Modern neutral tones
- 2 Car secure car park with safe inside home access
- · Secure fencing with side gate
- · Easy care low maintenance established gardens
- Community Plan Management Fees of \$112.50 per quarter payable

## 3 BED | 2 BATH | 0 CAR

PRICE:

\$315,000 to \$325,000

**OPEN FOR INSPECTION:** 

N/A

Shane Magor 0400254933 shanemagor@atrealty.com.au www.bluedoorproperty.com.au RLA: 269823

Disclaimer: Please note this floor plan is for marketing purposes and is to be used as a guide only. All dimensions are estimates only and may not be exact measurements.