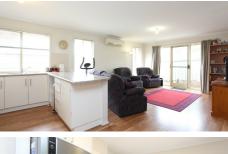

#### Additional features include:

- · Open plan kitchen / meals / living
- · Modest kitchen, benchtop and kitchen storage with corner pantry
- Wall mounted heating / cooling split system in living area
- · Modern neutral tones
- 2 Car secure car park with safe inside home access
- · Secure fencing with side gate
- · Easy care low maintenance established gardens
- Community Plan Management Fees of \$112.50 per quarter payable