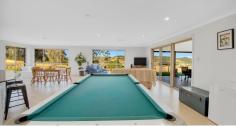

The home is brick with colourbond roof and has an open and spacious living area that flows to an undercover patio with entertaining area . The views over the pasture land and into Lismore are spectacular plus the hills and surrounding countryside are peaceful and ever changing. The modern well designed home features , a large master bedroom with walk in closet and ensuite . Three large bedrooms all with builtins and big windows . There is a seperate office . A large family 3 way bathroom and separate toilet . Oversized laundry , plus modern kitchen with granite bench tops and good storage space . The home is light and with an open feel and has ducted air conditioning plus 5 Kw solar system .