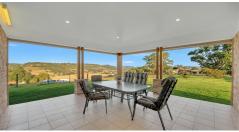

The home is brick with colourbond roof and has an open and spacious living area that flows to an undercover patio with entertaining area . The views over the pasture land and into Lismore are spectacular plus the hills and surrounding countryside are peaceful and ever changing. The modern well designed home features , a large master bedroom with walk in closet and ensuite . Three large bedrooms all with builtins and big windows . There is a seperate office . A large family 3 way bathroom and separate toilet . Oversized laundry , plus modern kitchen with granite bench tops and good storage space . The home is light and with an open feel and has ducted air conditioning plus 5 Kw solar system .