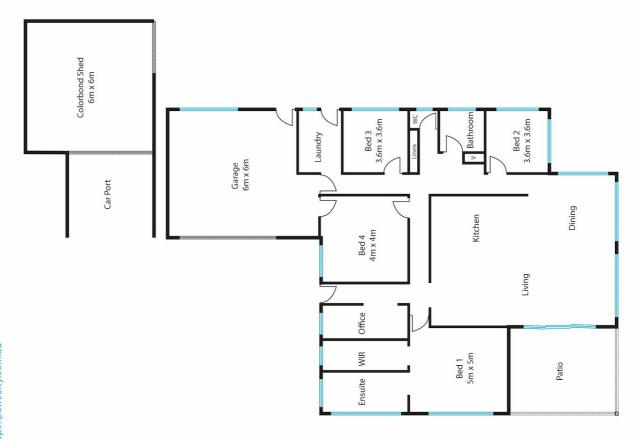

The home is brick with colourbond roof and has an open and spacious living area that flows to an undercover patio with entertaining area . The views over the pasture land and into Lismore are spectacular plus the hills and surrounding countryside are peaceful and ever changing. The modern well designed home features , a large master bedroom with walk in closet and ensuite . Three large bedrooms all with builtins and big windows . There is a seperate office . A large family 3 way bathroom and separate toilet . Oversized laundry , plus modern kitchen with granite bench tops and good storage space . The home is light and with an open feel and has ducted air conditioning plus 5 Kw solar system .

There is an oversize double garage with automatic doors and a  $7m \times 7m$  separate shed . Perfect for a workshop or extra storage space.

Water tanks and biocycle system to main house. The council approved Granny flat is separate to the main house and has been stylishly appointed. Large living area , modern kitchen , large main bedroom and bathroom . Plenty of storage and 2 car space, all with beautiful views over the valley. and a good distance from main house for privacy .

# 288 Nimbin Road, Booerie Creek

Vicki Cooper 0418 231 955

vickicooper@atrealty.com.au

Please note: All dimensions give are approximate and for illustrative purposes only.

Whilst every effort has been made to ensure their accuracy, they do not constitute any representation on the part of the vendor or agent.