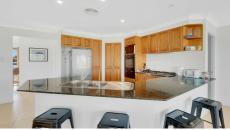

The home is brick with colourbond roof and has an open and spacious living area that flows to an undercover patio with entertaining area . The views over the pasture land and into Lismore are spectacular plus the hills and surrounding countryside are peaceful and ever changing. The modern well designed home features , a large master bedroom with walk in closet and ensuite . Three large bedrooms all with builtins and big windows . There is a seperate office . A large family 3 way bathroom and separate toilet . Oversized laundry , plus modern kitchen with granite bench tops and good storage space . The home is light and with an open feel and has ducted air conditioning plus 5 Kw solar system .