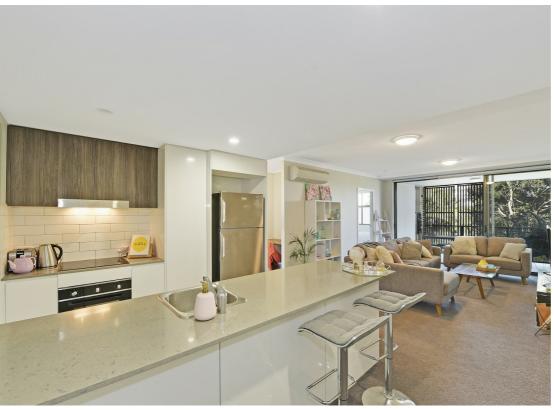

This elegant residence offers a spacious open plan layout. Embrace your inner Master chef as you entertain from your Chefs Kitchen, including European appliances and spacious pantry. Entertain your friends or relax overlooking the leafy green outlook from your Balcony. Perfect for those wishing to work remotely, the Study nook allows a professional sanctuary. Livability is accentuated by the extra large bedrooms and chic bathroom amenities. A self contained laundry includes linen cupboard and storage.

#### - Apartment features:

- Generously proportioned open plan Living/Dining with adjoining balcony
- Large 16sqm private terrace is perfect for entertaining South-facing with leafy, green outlook
- Gourmet Kitchen with Island Bench, Pantry, European Oven, dishwasher & enormous pantry
- Spacious main Bedroom is bright & airy with a large mirrored built-in-robe
- Bright second queen sized bedroom with built-in-robe
- Large ensuite & bathroom featuring chic contemporary design
- Internal laundry with Dryer & generous storage
- Built-in Study nook with extra storage
- Air-Con & Ceiling Fans throughout Reverse-cycle heating/cooling,
- Secure, remote underground car park