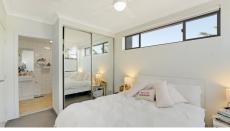

#### - Apartment features:

- Generously proportioned open plan Living/Dining with adjoining balcony
- Large 16sqm private terrace is perfect for entertaining South-facing with leafy, green outlook
- Gourmet Kitchen with Island Bench, Pantry, European Oven, dishwasher & enormous pantry
- Spacious main Bedroom is bright & airy with a large mirrored built-in-robe
- Bright second queen sized bedroom with built-in-robe
- Large ensuite & bathroom featuring chic contemporary design
- Internal laundry with Dryer & generous storage
- Built-in Study nook with extra storage
- Air-Con & Ceiling Fans throughout Reverse-cycle heating/cooling,
- Secure, remote underground car park