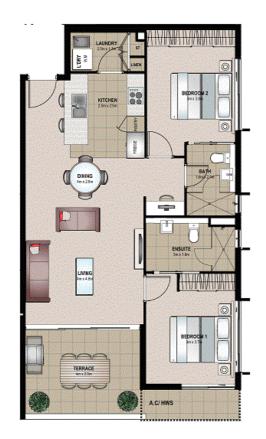

#### - Apartment features:

- Generously proportioned open plan Living/Dining with adjoining balcony
- Large 16sqm private terrace is perfect for entertaining South-facing with leafy, green outlook
- Gourmet Kitchen with Island Bench, Pantry, European Oven, dishwasher & enormous pantry
- Spacious main Bedroom is bright & airy with a large mirrored built-in-robe
- Bright second queen sized bedroom with built-in-robe
- Large ensuite & bathroom featuring chic contemporary design
- Internal laundry with Dryer & generous storage
- Built-in Study nook with extra storage
- Air-Con & Ceiling Fans throughout Reverse-cycle heating/cooling,
- Secure, remote underground car park

## 2 BED | 2 BATH | 1 CAR

PRICE:

By Negotiation

**OPEN FOR INSPECTION:** 

N/A

**Adrian Matthews** 0403171644 adrianmatthews@atrealtv.com.au www.atrealty.com.au

A R E A S

Internal Area: 76m²

Balcony Area: 16m²

Total Area: 92m²

Apartment 18, 30, 42, 54

PARK VIEW APARTMENTS

Disclaimer: Please note this floor plan is for marketing purposes and is to be used as a guide only. All dimensions are estimates only and may not be exact measurements.