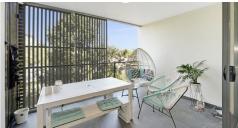

#### - Apartment features:

- Generously proportioned open plan Living/Dining with adjoining balcony
- Large 16sqm private terrace is perfect for entertaining South-facing with leafy, green outlook
- Gourmet Kitchen with Island Bench, Pantry, European Oven, dishwasher & enormous pantry
- Spacious main Bedroom is bright & airy with a large mirrored built-in-robe
- Bright second queen sized bedroom with built-in-robe
- Large ensuite & bathroom featuring chic contemporary design
- Internal laundry with Dryer & generous storage
- Built-in Study nook with extra storage
- Air-Con & Ceiling Fans throughout Reverse-cycle heating/cooling,
- Secure, remote underground car park