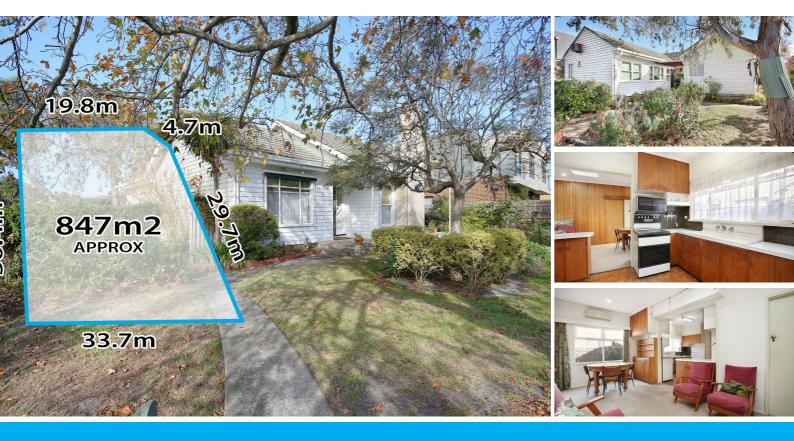

## **EXCITING SCOPE – PREMIER POSITION**

A sensational setting in one of Bayside's best loved pockets creates a magnificent opportunity for buyers with vision.

With access from 3 sides and 847 m2 (approx) of land suggests compelling scope for a multi-unit development or dream home site (both STCA), while further options exist to renovate or retain as an investment in this blue-ribbon location.

Comprises 3/4 Bedrooms, spacious lounge, kitchen overlooking family room, central bathroom, air-conditioner, separate In-law/teenage area, big garden and double garage.

Just a quick walk to shops, cafes, station and of course the beach, this property is also close to various schooling options adding further to this first-class opportunity.