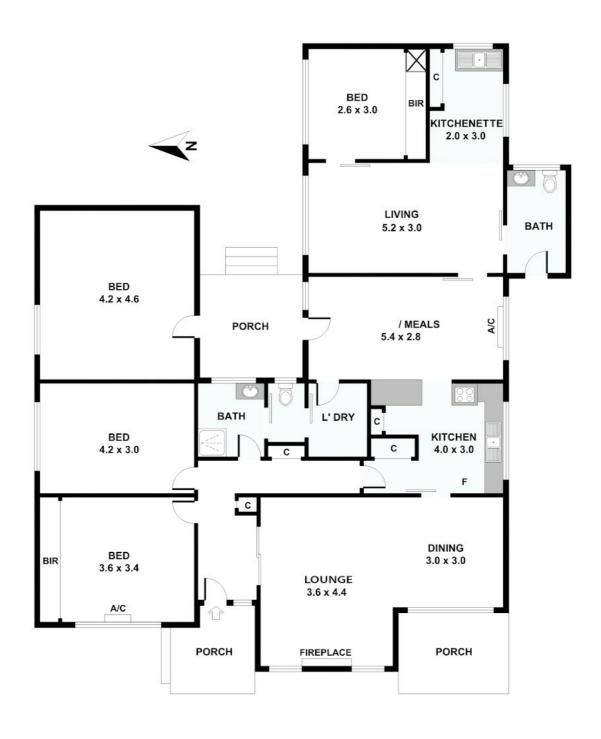

Comprises 3/4 Bedrooms, spacious lounge, kitchen overlooking family room, central bathroom, air-conditioner, separate In-law/teenage area, big garden and double garage.

Just a quick walk to shops, cafes, station and of course the beach, this property is also close to various schooling options adding further to this first-class opportunity.

## 14 Ross Street, Aspendale

Disclaimer: Please note this floor plan is for marketing purposes and is to be used as a guide only. All dimensions are estimates only and may not be exact measurements.

www.atrealty.com.au/craigtaylor