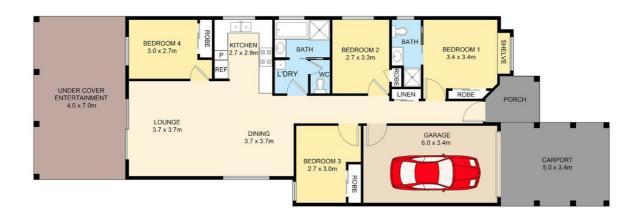

#### Property features:

- 4 bedrooms, master with ensuite
- single garage plus single carport
- Air Conditioned lounge
- Two pac kitchen with rose gold glass splashback and caesar stone benches
- extra large pergola at the rear perfect for entertaining
- security screens throughout
- separate laundry
- Solar powerWater tank
- Fully fenced low maintenance 300m2

### 4 BED | 2 BATH | 2 CAR

PRICE:

Offers Over \$310,000

**OPEN FOR INSPECTION:** 

N/A

Paivi Dickie 0412909541 paivi@atrealty.com.au www.atrealty.com.au

17 Lyrebird Street

Note this plan is an illustration and is to be used as a guide to layout only. Room dimensions are approximations.

Disclaimer: Please note this floor plan is for marketing purposes and is to be used as a guide only. All dimensions are estimates only and may not be exact measurements.