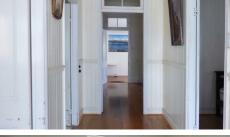

Fantastic renovator with period features throughout.

Showcasing, stain glass windows and fanlights above stain glass door at the entry into the hallway. High T&G walls and ceilings. Timber floor in the lounge and hallway.