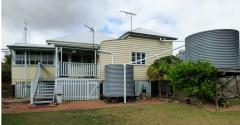

Covered in Verandahs on 3 sides, offering a sleep out and office .

Bathroom with separate shower, bath and vanity.

Large built in linen cupboard.

Security screens and doors throughout.

Separate laundry opens up onto the back landing.

2 Toilets.

Beautifully landscaped garden needs TLC.6 rain water tanks, vege. garden and chicken p Situated in the mainstreet close to the shops.

Goombungee offers; a news agency, chemist, doctors surgery, cafés, school and post office.