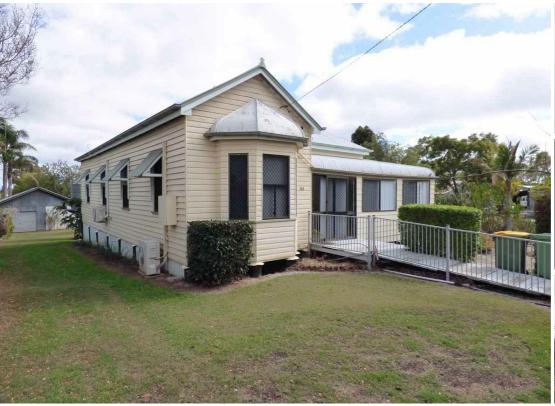

## 113 MOCATTA STREET GOOMBUNGEE

## CLASSIC 1920'S HOME AND SHED ON HALF AN **ACRE**

Do not miss the opportunity to purchase this solid colonial home situated in Goombungee's CBD

Only three weeks ago this home was re-stumped and levelled. Roof has been re-nailed. Back steps repaired and a second toilet has been installed and plumbing upgraded. Current build and Pest reports are available.

Genuine reason for re-sale.

This classic 1920's home is positioned behind a landscaped garden and picket fence on a 2,023 sqm block with side access to a large shed providing an automatic roller door. Attached is a storage shed.