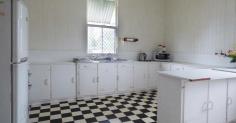

3 large bedrooms. One with a Bay Window and two with reverse cycle systems.

Comfortable Spacious lounge room with roll up windows.

Large Kitchen with modern electric stove. Plenty of bench and storage space.