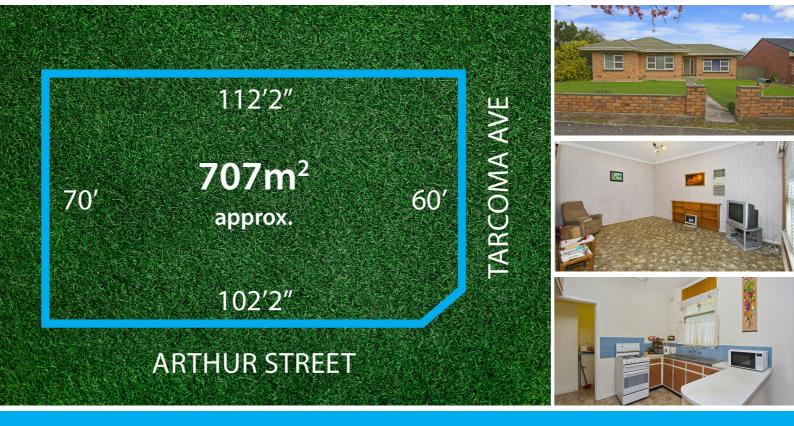

#### 20 TARCOMA AVENUE PAYNEHAM SOUTH

#### NOW HERE'S AN OPPORTUNITY ! DEVELOPMENT POTENTIAL IN PAYNEHAM SOUTH !

\* Build the dream home of your choice or sub-divide (STCC)

- \* 707 sqm (approx) corner allotment
- \* Impressive 21.3 meter (approx) frontage.

\* Four bedroom solid brick home on site.

\* Large brick double garage.

Auction on site 12 noon Saturday 19th October 2019

Call Terry Webster (Your Local Adelaide Based Agent) on 0419 993 357

### 4 BED | 1 BATH | 2 CAR