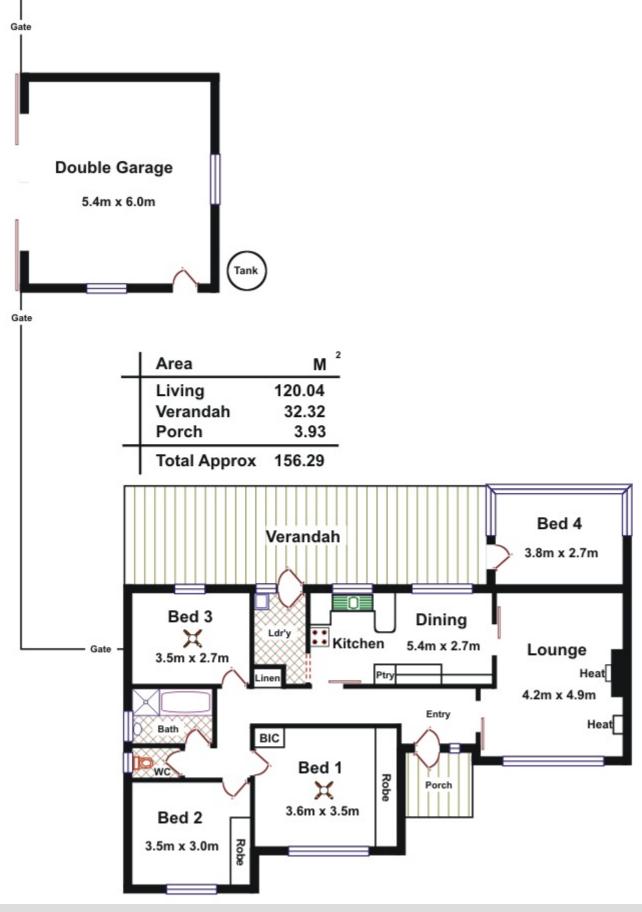

\* Four bedroom solid brick home on site.

\* Large brick double garage.

Auction on site 12 noon Saturday 19th October 2019

Call Terry Webster (Your Local Adelaide Based Agent) on 0419 993 357

### 4 BED | 1 BATH | 2 CAR

#### PRICE:

Auction 12 noon Saturday 19th October 2019

OPEN FOR INSPECTION: N/A

Terry Webster 0419993357 terrywebster@atrealty.com.au www.atrealty.com.au RLA: 269823

Disclaimer: Please note this floor plan is for marketing purposes and is to be used as a guide only. All dimensions are estimates only and may not be exact measurements.

illustration purposes only and intending purchasers should satisfy themselves independently regarding sizes, layout and location of the property. Please check with local council that all structures are approved by council.