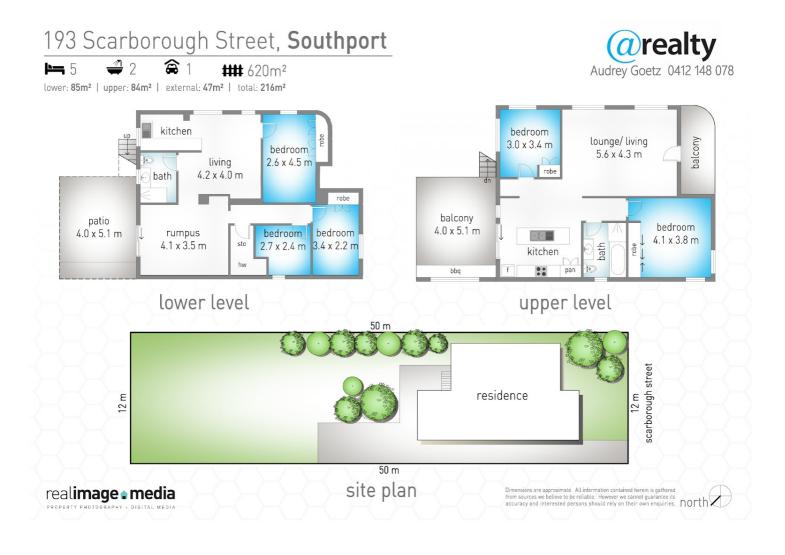

- \* 620m2 RD4 flat land with app 12.2 m frontage and app58m depth large flat backyard
- \* Zoned Medium Density Residential with Potential of 3 dwellings (subject to council approval)-

\* Business activity potential - subject to Council Assessment- could include potentially- Health

Care or Childcare or neighborhood store with high frontage exposure.

\* Existing 5 bedroom, 2 bathroom original dwelling with 2 kitchens ( Disclosure- the bottom part of the property is not legal height) please view floor plan

\* Currently tenanted

Dwelling Features include:

\* Total of 216m2

\* Timber floors upstairs- 2 Large Bedrooms + 1 Bathroom, spacious living area, modern granite kitchen & large balcony

\* Downstairs - ideal for work from home/ studio with loads of workshop/ storage space, kitchen and bathroom.

### 5 BED | 2 BATH | 1 CAR

PRICE: Offers over \$700,000

OPEN FOR INSPECTION: N/A

Audrey Goetz 0412148078 audrey@atrealty.com.au www.atrealty.com.au

Disclaimer: Please note this floor plan is for marketing purposes and is to be used as a guide only. All dimensions are estimates only and may not be exact measurements.