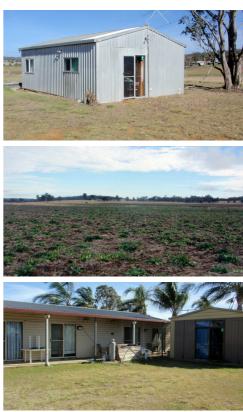

## QUALITY ACREAGE WITH WATER ON THE EDGE OF TOWN!

Located in a thriving regional area on the very edge of town with one boundary being the river. This is a great opportunity for someone to have the very best of both worlds, secluded rural living and five minutes to the centre of town. A home with with a full length verandah, avairies and sheds. 150 acres of mostly beautiful black soil with plenty of water from the river and a bore. Good fences and a set of cattle yards.