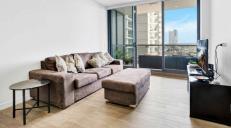

# AMAZING OCEAN/CITY VIEWS FROM EVERY ROOM!

Located in the recently completed and highly sought after 'Sundale' building is this stunning 1 bedroom apartment. Located on the 17th floor with amazing Ocean and City views from every floor to ceiling window within the apartment. Light and airy with lots of cupboard space a large open floor plan, this is one not to be missed. Sundale offers world class, resort style facilities including indoor and outdoor pools, Spa, Gym, Sauna and a Child Care Centre.

#### Property Features -

- \* Large bedroom with built in robes and ocean/city views
- \* Separate double bathroom with shower and floor to ceiling tiles
- \* Amazing Ocean and City views from all windows/balconies
- \* Ducted Cooling/Heating throughout
- \* Quality stainless steel appliances
- \* Gas cook top with electric oven
- \* Currently rented at \$420 per week until Nov 2018
- \* Pet Friendly building up to 10kgs