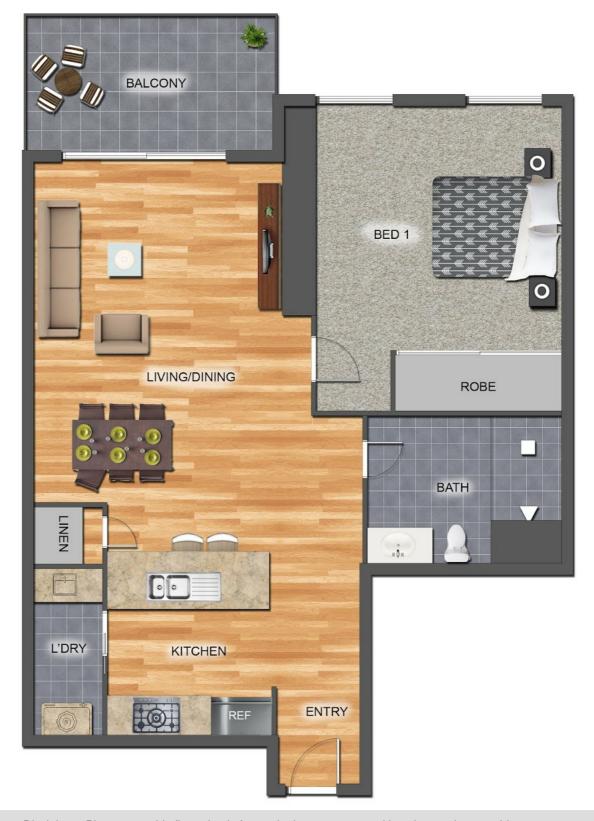

#### Property Features -

- \* Large bedroom with built in robes and ocean/city views
- \* Separate double bathroom with shower and floor to ceiling tiles
- \* Amazing Ocean and City views from all windows/balconies
- \* Ducted Cooling/Heating throughout
- \* Quality stainless steel appliances
- \* Gas cook top with electric oven
- \* Currently rented at \$420 per week until Nov 2018
- \* Pet Friendly building up to 10kgs

### 1 BED | 1 BATH | 0 CAR

PRICE:

ALL OFFERS SUBMITTED!

**OPEN FOR INSPECTION:** 

N/A

Kera Thomas 0404232429 kera@atrealty.com.au www.atrealty.com.au

Disclaimer: Please note this floor plan is for marketing purposes and is to be used as a guide only. All dimensions are estimates only and may not be exact measurements.

Boxbrownie.com gives no guarantee, warranty or representation as to the accuracy and layout. All enquiries must be directed to the agent, vendor or party representing this floor plan.

1703/2 Como Cres, Southport