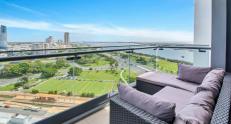

# AMAZING OCEAN/CITY VIEWS FROM EVERY ROOM!

Located in the recently completed and highly sought after 'Sundale' building is this stunning 1 bedroom apartment. Located on the 17th floor with amazing Ocean and City views from every floor to ceiling window within the apartment. Light and airy with lots of cupboard space a large open floor plan, this is one not to be missed. Sundale offers world class, resort style facilities including indoor and outdoor pools, Spa, Gym, Sauna and a Child Care Centre.

#### Property Features -

- \* Large bedroom with built in robes and ocean/city views
- \* Separate double bathroom with shower and floor to ceiling tiles
- \* Amazing Ocean and City views from all windows/balconies
- \* Ducted Cooling/Heating throughout
- \* Quality stainless steel appliances
- \* Gas cook top with electric oven
- \* Currently rented at \$420 per week until Nov 2018
- \* Pet Friendly building up to 10kgs