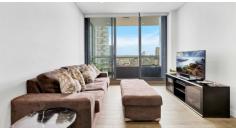

# AMAZING OCEAN/CITY VIEWS FROM EVERY ROOM!

Located in the recently completed and highly sought after 'Sundale' building is this stunning 1 bedroom apartment. Located on the 17th floor with amazing Ocean and City views from every floor to ceiling window within the apartment. Light and airy with lots of cupboard space a large open floor plan, this is one not to be missed. Sundale offers world class, resort style facilities including indoor and outdoor pools, Spa, Gym, Sauna and a Child Care Centre.

#### Property Features -

- \* Large bedroom with built in robes and ocean/city views
- \* Separate double bathroom with shower and floor to ceiling tiles
- \* Amazing Ocean and City views from all windows/balconies
- \* Ducted Cooling/Heating throughout
- \* Quality stainless steel appliances
- \* Gas cook top with electric oven
- \* Currently rented at \$420 per week until Nov 2018
- \* Pet Friendly building up to 10kgs