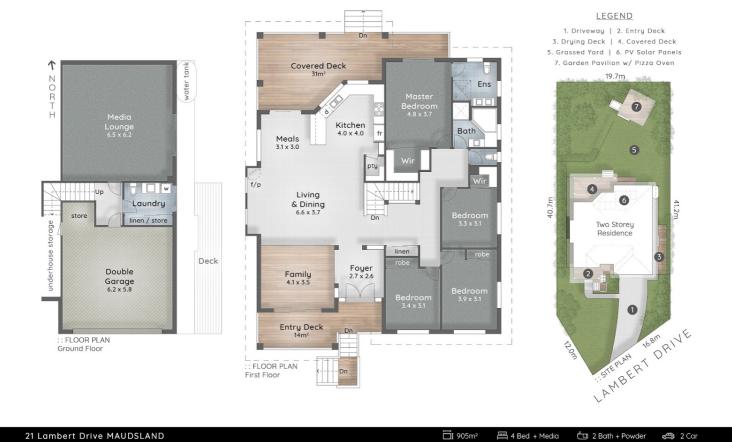

- \* 5 oversize bedrooms
- \* 2 bathrooms en suite to the master and a family bathroom with corner spa bath
- \* 10kw of Solar with 54 panels 2 inverters and wi-fi monitoring. MORE FREE POWER THAN YOU NEED!

\* Oversize double garage 6.2 x 5.8 with a workshop area or bike/jet ski storage plus massive under house secure storage

- \* Timber double entrance doors
- \* Rainwater tank with pump

## 5 BED | 2 BATH | 2 CAR

PRICE: UNDER CONTRACT

OPEN FOR INSPECTION: N/A

Andrew Colley 0488217803 andrewcolley@atrealty.com.au andrewcolley.com.au

The overall preis taken for buildi Internal 290m² |

onts, background, colours and terminology are subject to strict copyright of Pure Design Conc approximste & individuals should rely on their own information. Find out more at **puredesig** 

Decks & Pavilion 70m<sup>2</sup> | Total 360m<sup>2</sup> or 39 Squares

pts. No ownership puredesign PLANS FOR

Disclaimer: Please note this floor plan is for marketing purposes and is to be used as a guide only. All dimensions are estimates only and may not be exact measurements.