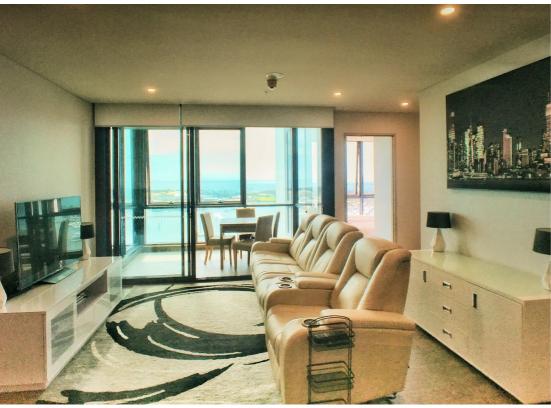

## BEST LOCATION, IMPRESSIVE VIEWS, CONVENIENCE, SECURITY!

MERITON 'SUNDALE' LARGE 2 BEDROOM + STUDY, 2 BATHROOMS

Situated on the 17th floor facing east position is this largest of the 2 bedroom apartments which has the additional benefit of a study/media room. Stunning views of the Broadwater and Marina, convenience is key here as everything is at your doorstep including Woolworths and other speciality stores. Tram and planned Ferry service are both also at your door, Australia fair is only a 5min walk away.

Huge arrangement of facilities on offer at Sundale, including both indoor and outdoor swimming pools, gymnasium, BBQ areas + much more!

Just two years old still like new, you need to put this one first on your list to view as the owner is selling well below cost, their loss is your gain!