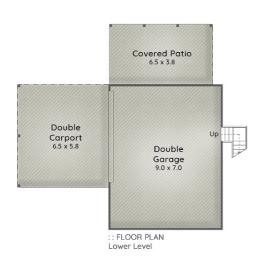

#### Notably featuring:

- \* 4 large bedrooms
- \* Large veranda with roll down privacy screens outdoor electric heater and wonderful views
- \* Master loft bedroom with cathedral ceilings
- \* 2 bathrooms the family with corner bath and a recently renovated shower room
- \* Car port fits boats and trailers or 2 cars
- $^{\star}$  Solid Timber floors main level- 2 Large Bedrooms and family bathroom to the first floor, 2 Bedrooms, including the master,

LEGEND

MALAO RISE

Disclaimer: Please note this floor plan is for marketing purposes and is to be used as a guide only. All dimensions are estimates only and may not be exact measurements.