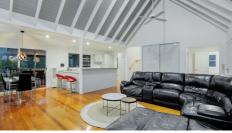

# SOLD FOR \$575,000 BY ANDREW COLLEY PROPERTIES

This glorious character home in one of Pacific Pines elevated hill top streets, has been tightly held for many years. You know a home is special when it is hard to let go of and it's no wonder with it's Hampton's architectural styling, along with the interiors elegant character and huge voluminous spaces, coupled with cathedral ceilings, highlighted literally, with gable end picture windows.

#### Notably featuring:

- \* 4 large bedrooms
- \* Large veranda with roll down privacy screens outdoor electric heater and wonderful views
- \* Master loft bedroom with cathedral ceilings
- \* 2 bathrooms the family with corner bath and a recently renovated shower room
- \* Car port fits boats and trailers or 2 cars
- $^{\star}$  Solid Timber floors main level- 2 Large Bedrooms and family bathroom to the first floor, 2 Bedrooms, including the master,