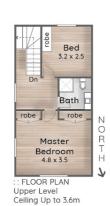

#### Notably featuring:

- \* 4 large bedrooms
- \* Large veranda with roll down privacy screens outdoor electric heater and wonderful views
- \* Master loft bedroom with cathedral ceilings
- \* 2 bathrooms the family with corner bath and a recently renovated shower room
- \* Car port fits boats and trailers or 2 cars
- $^{\star}$  Solid Timber floors main level- 2 Large Bedrooms and family bathroom to the first floor, 2 Bedrooms, including the master,

LEGEND

MALAO RISE

Disclaimer: Please note this floor plan is for marketing purposes and is to be used as a guide only. All dimensions are estimates only and may not be exact measurements.