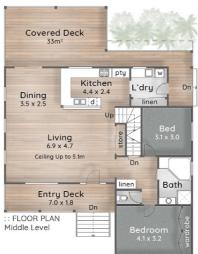

#### Notably featuring:

- \* 4 large bedrooms
- \* Large veranda with roll down privacy screens outdoor electric heater and wonderful views
- \* Master loft bedroom with cathedral ceilings
- \* 2 bathrooms the family with corner bath and a recently renovated shower room
- \* Car port fits boats and trailers or 2 cars
- $^{\star}$  Solid Timber floors main level- 2 Large Bedrooms and family bathroom to the first floor, 2 Bedrooms, including the master,

LEGEND

MALAO RISE

Disclaimer: Please note this floor plan is for marketing purposes and is to be used as a guide only. All dimensions are estimates only and may not be exact measurements.