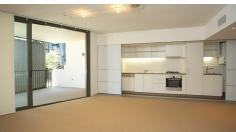

Positioned on the 2nd floor this spacious fully furnished with ducted air-con to all rooms, features open plan living and dining with new wooden floor panels extending out to the wrap-around balcony with large movable shutters overlooking the lush green surrounds. Well-appointed kitchen with gas stove top & large stainless steel oven. Two large bedrooms with built in wardrobes, one bathroom, with the bonus of TWO CAR parks.