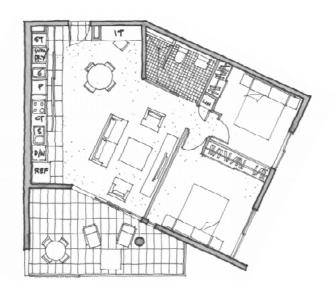

Positioned on the 2nd floor this spacious fully furnished with ducted air-con to all rooms, features open plan living and dining with new wooden floor panels extending out to the wrap-around balcony with large movable shutters overlooking the lush green surrounds. Well-appointed kitchen with gas stove top & large stainless steel oven. Two large bedrooms with built in wardrobes, one bathroom, with the bonus of TWO CAR parks.

## 2 BED | 1 BATH | 2 CAR

PRICE:

Offers over \$479,000

**OPEN FOR INSPECTION:** 

N/A

Karen Moke 0406521370 karenmoke@atrealty.com.au www.atrealty.com.au

SW1 DOS UNIT TYPE B LEVELS 2-4 2BEDS 1 BATHROOM SCALE 1:100