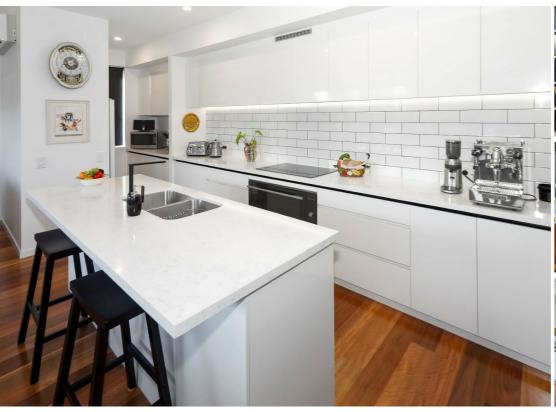

- Quality timber flooring throughout living areas
- Spacious open plan kitchen with stone bench tops
- Butlers pantry
- 2 ensuites as well as master bath
- Long balcony accessible from living and master bedroom
- Separate laundry with ample storage
- 3M marine plywood ceilings throughout living, master & 2nd bedroom
- 2 side by side car parks & Large storage cage
- Large Walk-in robe off master
- Pool, spa, sauna, gymnasium
- Formal and informal residents lounges
- Body Corporate \$84 per week (approximately) not including insurance
- Council rates and water rates \$55 per week (approximately)