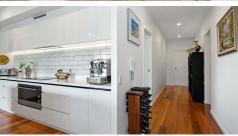

- Quality timber flooring throughout living areas
- Spacious open plan kitchen with stone bench tops
- Butlers pantry
- 2 ensuites as well as master bath
- Long balcony accessible from living and master bedroom
- Separate laundry with ample storage
- 3M marine plywood ceilings throughout living, master & 2nd bedroom
- 2 side by side car parks & Large storage cage
- Large Walk-in robe off master
- Pool, spa, sauna, gymnasium
- Formal and informal residents lounges
- Body Corporate \$84 per week (approximately) not including insurance
- Council rates and water rates \$55 per week (approximately)