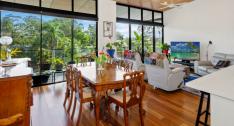

- Quality timber flooring throughout living areas
- Spacious open plan kitchen with stone bench tops
- Butlers pantry
- 2 ensuites as well as master bath
- Long balcony accessible from living and master bedroom
- Separate laundry with ample storage
- 3M marine plywood ceilings throughout living, master & 2nd bedroom
- 2 side by side car parks & Large storage cage
- Large Walk-in robe off master
- Pool, spa, sauna, gymnasium
- Formal and informal residents lounges
- Body Corporate \$84 per week (approximately) not including insurance
- Council rates and water rates \$55 per week (approximately)