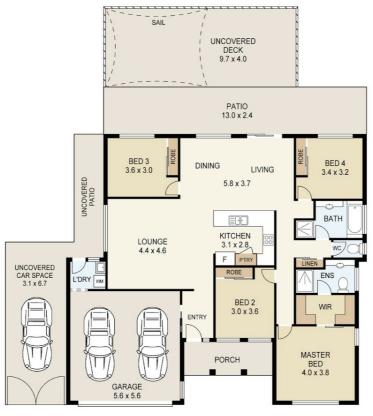

- >> Four bedrooms all built in
- >> Large master bedroom with walk in robe and ensuite
- >> Two living spaces giving plenty of options
- >> Open plan dining area the opens to the alfresco area for entertaining
- >> The kitchen offers plenty of space for the most dedicated gourmet
- >> Two car garage with remote access
- >> Side access for a small boat or trailer
- >> An outlook that will simply help you relax
- >> And so much more

## 4 BED | 2 BATH | 2 CAR

PRICE:

Offers Over \$480,000

**OPEN FOR INSPECTION:** 

N/A

Bob Trendle 0430497444 btrendle@atrealty.com.au www.atrealty.com.au

Floor Plan

8 DENISE DRIVE, UPPER COOMERA

SCALE UNIT IS IN METRES

All measurements are approximate and for illustration purposes only. It should not be considered 100% accurate. Interested parties should rely on their own enquiries.

INTERNAL : 138m<sup>2</sup> EXTERNAL : 122m<sup>2</sup>

Disclaimer: Please note this floor plan is for marketing purposes and is to be used as a guide only. All dimensions are estimates only and may not be exact measurements.