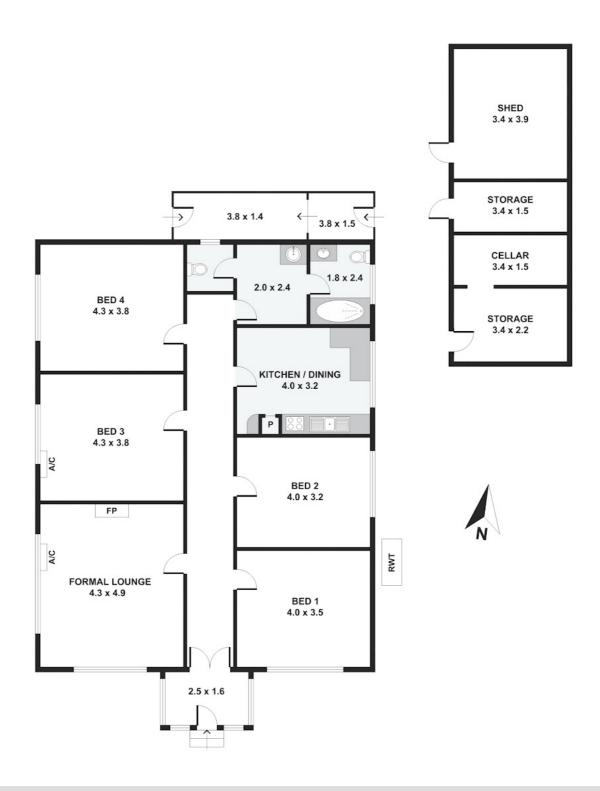

#### Feature Highlights:

- 4 spacious double-bedrooms, formal lounge or fifth bedroom
- Solid double brick with lofty 3.2M ceilings
- Wide entrance hallway
- Updated kitchen with stone bench and gas cooking
- 6kW solar unit & two split systems
- 1.5 bathroom (additional separate WC)
- 2 storage sheds plus bonus wine cellar
- Rental potential \$625/wk (room letting combined)
- Manageable gardens on 642M2 of land (approx.)

## 2 Durant Road,, Croydon Park

Disclaimer: Please note this floor plan is for marketing purposes and is to be used as a guide only. All dimensions are estimates only and may not be exact measurements.