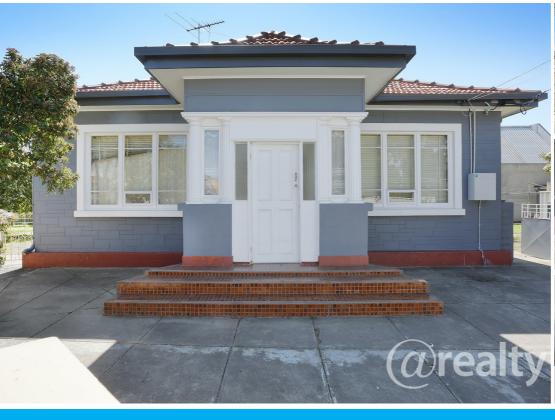

# POTENTIAL PERFECT FAMILY HOME OR INVESTMENT

Welcome! This classic 1956 grand-master double-brick family home has remarkably spacious bedrooms and towering ceilings that can easily accommodate for a growing family of giants. Solidly constructed and well-proportioned both internally and externally. This home has been recently made available to young professionals as well as tertiary students.

#### Feature Highlights:

- 4 spacious double-bedrooms, formal lounge or fifth bedroom
- Solid double brick with lofty 3.2M ceilings
- Wide entrance hallway
- Updated kitchen with stone bench and gas cooking
- 6kW solar unit & two split systems
- 1.5 bathroom (additional separate WC)
- 2 storage sheds plus bonus wine cellar
- Rental potential \$625/wk (room letting combined)
- Manageable gardens on 642M2 of land (approx.)