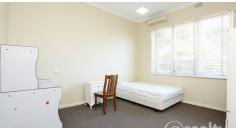

#### Feature Highlights:

- 4 spacious double-bedrooms, formal lounge or fifth bedroom
- Solid double brick with lofty 3.2M ceilings
- Wide entrance hallway
- Updated kitchen with stone bench and gas cooking
- 6kW solar unit & two split systems
- 1.5 bathroom (additional separate WC)
- 2 storage sheds plus bonus wine cellar
- Rental potential \$625/wk (room letting combined)
- Manageable gardens on 642M2 of land (approx.)