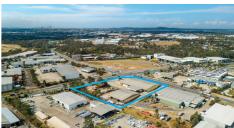

- \*12,640m2 IN3 zoned- various development options
- \* Income potential to circa \$400,000\* per annum
- \* Dual street access from Boundary Road and Progress Road
- 2 existing buildings with a combined NLA of approx 3,240m2\*
- \* Huge undercover hardstand/loading bay of approx 800m2\*
- \* 3 phase power connected to the site along with gas storage