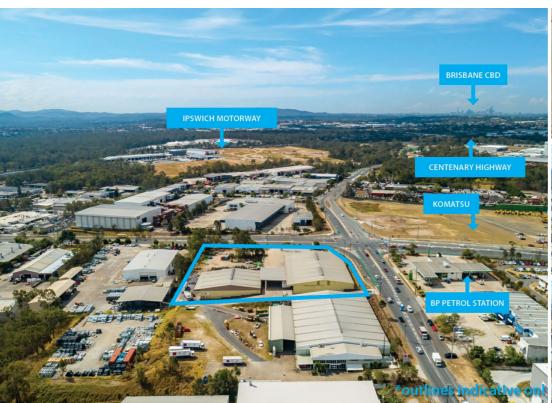

# PRIME CORNER INVESTMENT WITH DEVELOPMENT POTENTIAL

This prominent corner position is highly exposed to the major intersection of Boundary Road and Progress Road in the booming Wacol industrial precinct.

Located approximately 20 minutes from Brisbane CBD, and surrounded by blue chip companies, this thriving commercial location services the rapid expansion of South East Qld.

The property works as a stand alone investment with future redevelopment potential.

- \*12,640m2 IN3 zoned- various development options
- \* Income potential to circa \$400,000\* per annum
- \* Dual street access from Boundary Road and Progress Road
- 2 existing buildings with a combined NLA of approx 3,240m2\*
- \* Huge undercover hardstand/loading bay of approx 800m2\*
- \* 3 phase power connected to the site along with gas storage