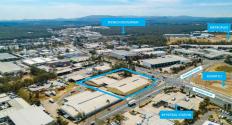

# PRIME CORNER INVESTMENT WITH DEVELOPMENT POTENTIAL

This prominent corner position is highly exposed to the major intersection of Boundary Road and Progress Road in the booming Wacol industrial precinct.

Located approximately 20 minutes from Brisbane CBD, and surrounded by blue chip companies, this thriving commercial location services the rapid expansion of South East Qld.

The property works as a stand alone investment with future redevelopment potential.