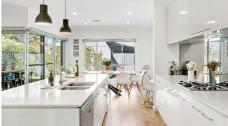

The kitchen is stunning and features stone bench tops, a large island bench and a butler's pantry.

The stacked sliding glass doors in the family area easily retract providing a very generous access to the wonderful alfresco area with timber deck. This overlooks the lovely private rear yard. The garage is under the main roof and provides direct access to inside.