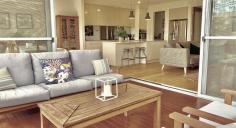

The kitchen is stunning and features stone bench tops, a large island bench and a butler's pantry.

The stacked sliding glass doors in the family area easily retract providing a very generous access to the wonderful alfresco area with timber deck. This overlooks the lovely private rear yard. The garage is under the main roof and provides direct access to inside.