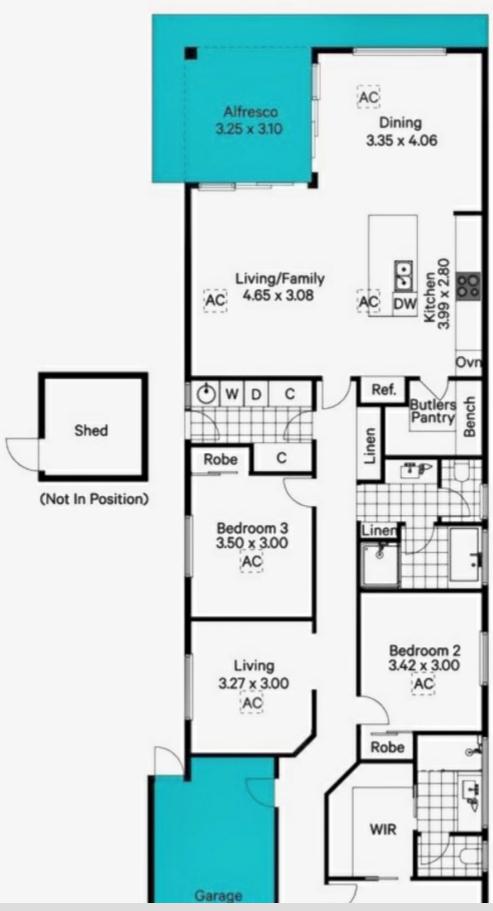

## STUNNING MODERN COURTYARD HOME - 3 BEDROOMS - 2 BATHROOMS - 2 LIVING AREAS -TORRENS TITLE

A fabulous near new home, only joined at the garage, in this highly sought after location.

It consists of 3 bedrooms, very spacious main bedroom with large walk-in robe and en-suite, 2 bathrooms in total, separate living room and a fabulous open plan living area to the rear, incorporating living, dining and kitchen.

The kitchen is stunning and features stone bench tops, a large island bench and a butler's pantry.

The stacked sliding glass doors in the family area easily retract providing a very generous access to the wonderful alfresco area with timber deck. This overlooks the lovely private rear yard. The garage is under the main roof and provides direct access to inside.

It is superbly located close to Glenelg, the beach, short walk to Glenelg Primary School and in the Brighton High School zone.

## 3 BED | 2 BATH | 1 CAR

PRICE: Contact Agent

OPEN FOR INSPECTION: N/A

Simon Tait 0419853945 simon@taitre.com.au

RLA: 269823

Disclaimer: Please note this floor plan is for marketing purposes and is to be used as a guide only. All dimensions are estimates only and may not be exact measurements.