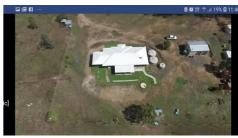

## NEW 5 BEDROOM BRICK HOME+SHED ON 40 ACRES WITH CREEK.

This lifestyle property is situated only 20 klms north of Crows Nest.( 15mins drive) on 40 acres with Emu Creek on 40% of the boundary.

40 acres is all cleared and on the creek flat.

The large brick home was built only 9 months ago and looks over the creek flats. Ample water supply in the creek. Well fenced.

2 Bay powered steel shed.

3 paddocks all good fencing.

Chook pen.

Large 8.4kw. solar system.