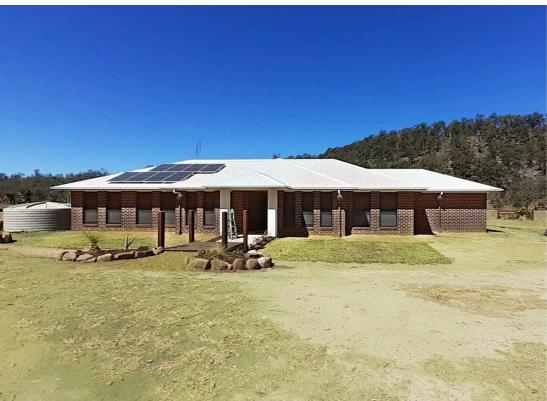

## NEW 5 BEDROOM BRICK HOME+SHED ON 40 ACRES WITH CREEK.

This lifestyle property is situated only 20 klms north of Crows Nest.( 15mins drive) on 40 acres with Emu Creek on 40% of the boundary.

40 acres is all cleared and on the creek flat.

The large brick home was built only 9 months ago and looks over the creek flats. Ample water supply in the creek. Well fenced.

2 Bay powered steel shed.

3 paddocks all good fencing.

Chook pen.

Large 8.4kw. solar system.