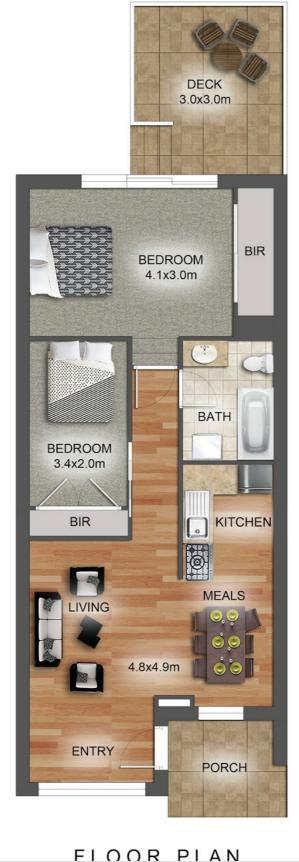

Featuring open plan kitchen/dining and living room with split system heating/cooling unit for your comfort, polished timber floors, a good size central bathroom, two bedrooms with built-in robes, large deck and a great size yard with access through to Yallambie Park. The opportunity to improve this home and add ever higher value.

### 2 BED | 1 BATH | 1 CAR

PRICE:
Just Listed

OPEN FOR INSPECTION: N/A

Wayne Hutchinson 0424370940 wayne@waynehutchinson.com.au waynehutchinson.com.au

Disclaimer: Please note this floor plan is for marketing purposes and is to be used as a guide

only. All dimensions are estimates only and may not be exact measurements.

All enquiries must be directed to the agent, vendor or party representing this floor plan.