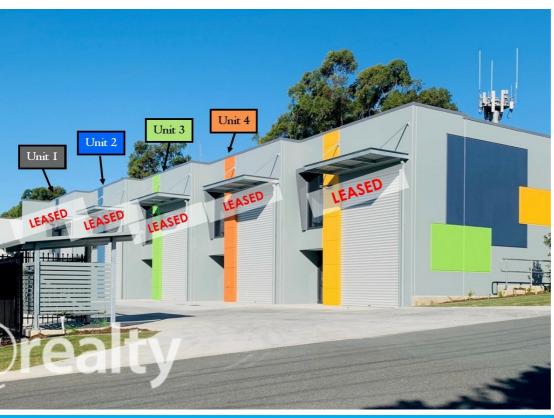

All tenancies are equipped with the following -

Units" 1,2,3,4 - AVAILABLE - Units 5 & 6 - LEASED

- $^{\ast}$  Unit 1 GREY- 140m2- includes 2 car parking spaces,  $50 \text{m}^2$  mezzanine, powder room & kitchenette.
- \* Unit 2 BLUE- 133m² includes 2 car parking spaces,51m² mezzanine, powder room & kitchenette.