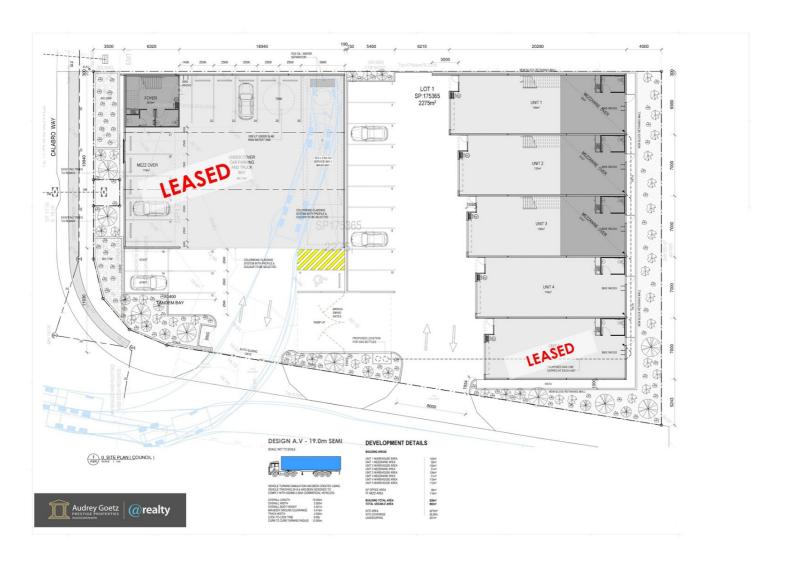

### BRAND NEW WAREHOUSE STUDIO/ COMMERCIAL KITCHEN SPACES IN BURLEIGH!

Virtual tour available- Trendy and Fresh "Calabro Way Warehouse Spaces" are ideally situated in Burleigh Gardens Industrial Estate, on the corner of Calabro and Ern Harley Drive in a prominent elevated location with a nice Northern aspect with easy access to the M1 and centrally located. Architecturally designed and just completed, these spaces offer an ideal opportunity to showcase your business to visiting clients and a chance to set up with a blank canvas ... they will not last long with Unit 6 already leased! These spaces are ideal for food operators, coffee rosters (with open to public access for coffee and food), bakery, catering business, food prep business, sushi makers, hot yoga etc .... Attractive incentives negotiable.

Grease trap
Gas connections
3 phase power
Units 1-3 have a mezzanine level
Signage space - to be submitted for approval
Each tenancy will have their own water metres
Large high clearance warehouse
Wide roller door
Welcome front office doors
Kitchen facilities
Powder room
Back door
Allocated carparks
Modern, brand new complex

All tenancies are equipped with the following -

Units" 1,2,3,4 - AVAILABLE - Units 5 & 6 - LEASED

- $^{\ast}$  Unit 1 GREY- 140m2- includes 2 car parking spaces,  $50 \text{m}^2$  mezzanine, powder room & kitchenette.
- \* Unit 2 BLUE- 133m² includes 2 car parking spaces,51m² mezzanine, powder room & kitchenette.