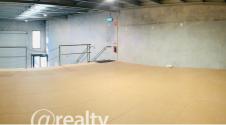

Grease trap
Gas connections
3 phase power
Units 1-3 have a mezzanine level
Signage space - to be submitted for approval
Each tenancy will have their own water metres
Large high clearance warehouse
Wide roller door
Welcome front office doors
Kitchen facilities
Powder room
Back door
Allocated carparks
Modern, brand new complex