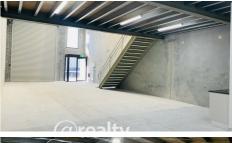

Grease trap
Gas connections
3 phase power
Units 1-3 have a mezzanine level
Signage space - to be submitted for approval
Each tenancy will have their own water metres
Large high clearance warehouse
Wide roller door
Welcome front office doors
Kitchen facilities
Powder room
Back door
Allocated carparks
Modern, brand new complex