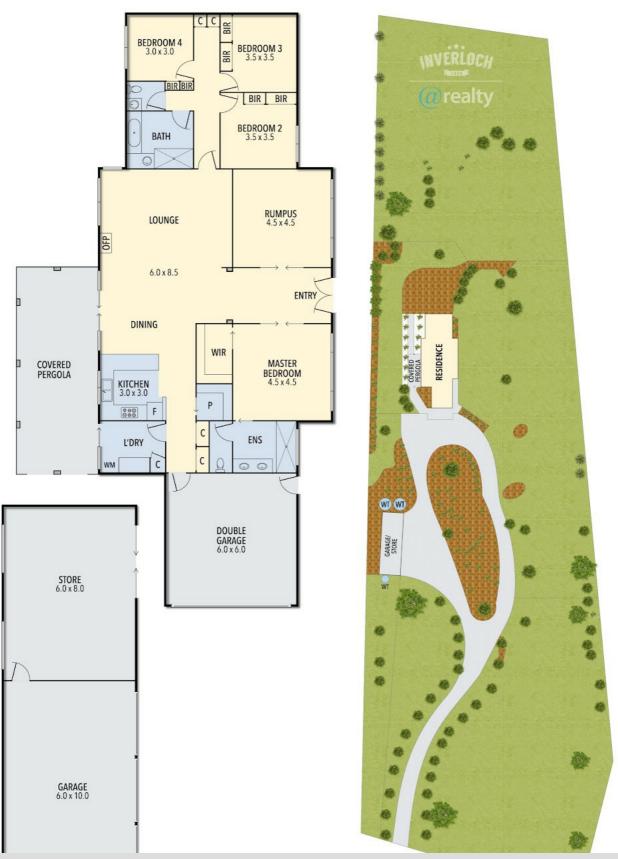

#### COUNTRY LIVING AT IT'S FINEST

Your own country estate nestled in an elevated position on three beautiful landscaped acres looking out towards lush green rolling hills. This high quality build offers the new owners an amazing lifestyle, with dual living areas, quality fixtures and fittings throughout and garaged parking for 5 vehicles. The mature tree lined driveway with electric entry gate leads up to a planted circular driveway complete with a 3 bay garage and huge workshop or studio space. Drive a little further to reach the stunning main property which is in like new condition. A MUST inspect property.

## 4 BED | 2 BATH | 5 CAR

PRICE: \$935,000

OPEN FOR INSPECTION: N/A

Christine Thorne 0407831214 christinethorne@atrealty.com.au www.atrealty.com.au

### 148 DRYSDALE RD OUTTRIM

Disclaimer: Please note this floor plan is for marketing purposes and is to be used as a guide only. All dimensions are estimates only and may not be exact measurements.

(NOT IN POSITION)