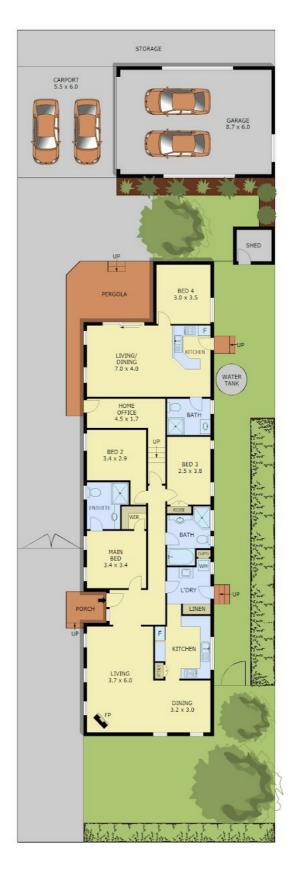

## DUAL LIVING HOME PLUS HUGE SHED (AUCTION 24/3/2018 AT 1PM )

If you are looking for a family home that has a fully self contained studio with its own private access ideal for a loved one or quite simply the possibility of an extra rental income this home ticks all the boxes. The home is deceptively large and is very versatile in the way it can be used. The main residence has three bedrooms with an ensuite and WIR to the master bedroom. Spacious living, dining area, contemporary kitchen with quality appliances, family bathroom and a home office. Heating and cooling is covered with Reverse cycle AC, gas ducted heating and a cosy woodheater. The studio also has its own kitchen with open plan living dining area. Spacious bedroom and a fantastic covered pergola to enjoy. Sensational shedding which is good enough to run a small business from or simply a big boys toy box. Situated on a large secure block in a quiet court this home is quite unique to say the least. Located close to schools, shops and walking distance to the train station. Prior offers will be considered for more details contact Peter Powell on 0458 555 099

4 BED | 3 BATH | 4 CAR

PRICE:

\$780,000 - \$830,000

**OPEN FOR INSPECTION:** 

N/A

Peter Powell 0458555099 peterpowell@atrealty.com.au Peter Powell Property

0 1 2 3 4 5

Residence - 174 m<sup>2</sup>
Garage - 52 m<sup>2</sup>
Storage - 31 m<sup>2</sup>

Disclaimer: Please note this floor plan is for marketing purposes and is to be used as a guide only. All dimensions are estimates only and may not be exact measurements.