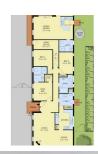

4 BED | 3 BATH | 4 CAR

PRICE:

\$780,000 - \$830,000

**OPEN FOR INSPECTION:** 

N/A

Peter Powell 0458555099 peterpowell@atrealty.com.au Peter Powell Property

0 1 2 3 4 5

Residence - 174 m<sup>2</sup>
Garage - 52 m<sup>2</sup>
Storage - 31 m<sup>2</sup>

Disclaimer: Please note this floor plan is for marketing purposes and is to be used as a guide only. All dimensions are estimates only and may not be exact measurements.