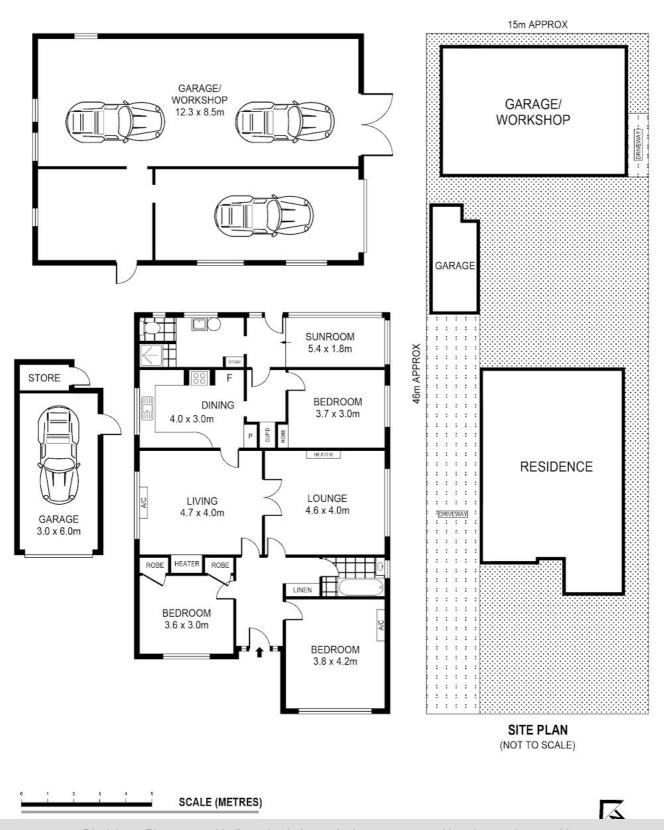

#### Comprising of:

- 3 huge bedrooms plus sunroom
- · Spacious living and lounge rooms
- 10ft ceilings
- · Heating & Cooling
- · Single garage plus a massive garage/workshop with separate driveway
- Approx. 650m to Werribee Train Station

#### **OPEN FOR INSPECTION:**

N/A

Pete Cooney 0421041479 cooney@atrealty.com.au www.atrealty.com.au

Disclaimer: Please note this floor plan is for marketing purposes and is to be used as a guide only. All dimensions are estimates only and may not be exact measurements.