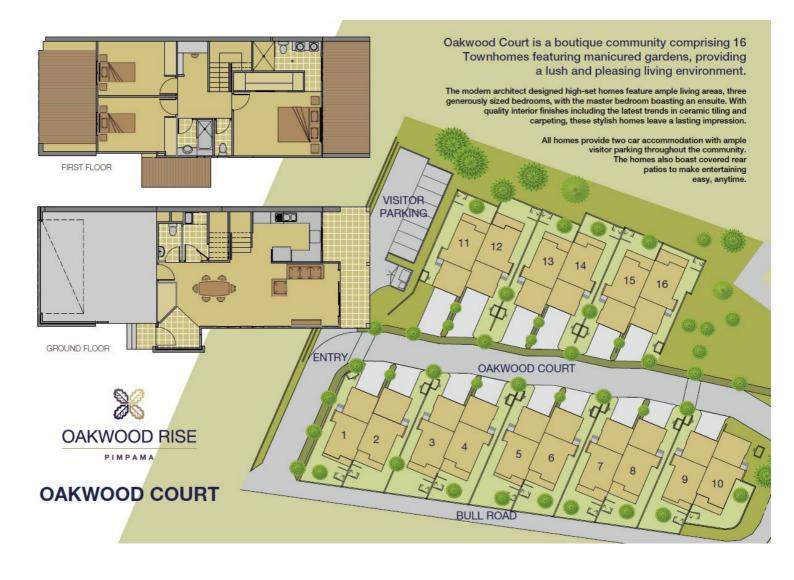

## 12/23 OAKWOOD COURT PIMPAMA

## JUST REDUCED - BRAND NEW TOWNHOUSES / READY TO MOVE IN!

This townhouse offers great value, it can be a great investment for young and old, investor or owner occupier. The closing date for the \$20,000 Queensland First Home Owners' Grant has been extended to 30 June 2018 -don't miss out on this opportunity. The modern interior layout makes for easy living and the exterior is low maintenance. The features include:

- \* 3 Good sized bedrooms with carpets and build in wardrobes
- \* 2 Bathrooms, with the master ensuite
- \* Tiled open plan living/dining/kitchen area
- \* Covered and tiled alfresco entertainment area
- \* Split air conditioner and ceiling fans
- \* Double garage
- \* Well fenced for pets
- \* \$20,000 FHOG apply