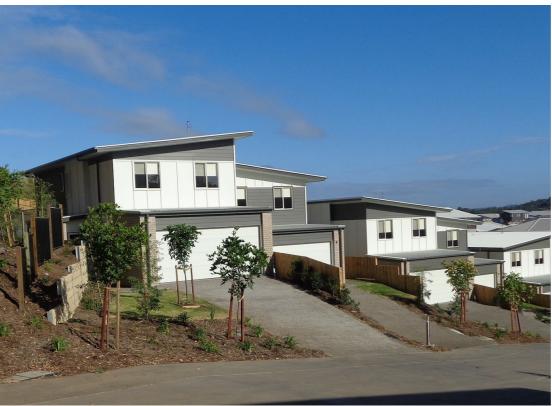

## JUST REDUCED - BRAND NEW TOWNHOUSES / READY TO MOVE IN!

This townhouse offers great value, it can be a great investment for young and old, investor or owner occupier. The closing date for the \$20,000 Queensland First Home Owners' Grant has been extended to 30 June 2018 -don't miss out on this opportunity. The modern interior layout makes for easy living and the exterior is low maintenance. The features include:

- \* 3 Good sized bedrooms with carpets and build in wardrobes
- \* 2 Bathrooms, with the master ensuite
- \* Tiled open plan living/dining/kitchen area
- \* Covered and tiled alfresco entertainment area
- \* Split air conditioner and ceiling fans
- \* Double garage
- \* Well fenced for pets
- \* \$20,000 FHOG apply