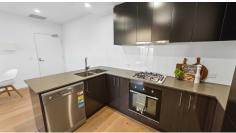

The open-plan living layout will surely impress you. The modern kitchen comes fully equipped with stone benchtops and stainless steel appliances, as well as plenty of cupboard space as an extra feature.