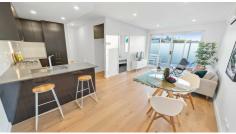

The open-plan living layout will surely impress you. The modern kitchen comes fully equipped with stone benchtops and stainless steel appliances, as well as plenty of cupboard space as an extra feature.