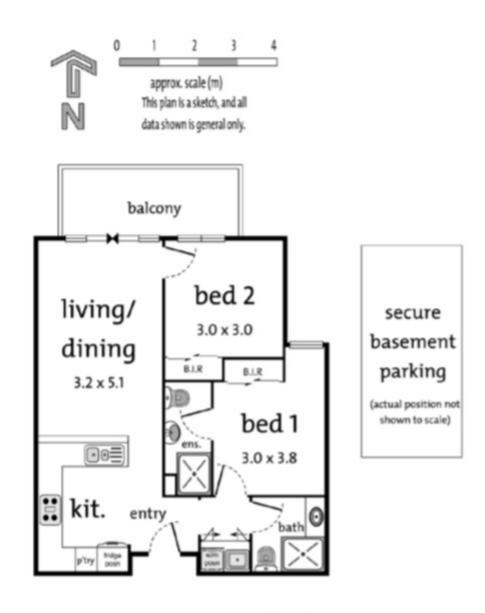

The open-plan living layout will surely impress you. The modern kitchen comes fully equipped with stone benchtops and stainless steel appliances, as well as plenty of cupboard space as an extra feature.

The two bedrooms are neatly secured from the main living area for greater privacy and comfort, and they both feature mirrored built-in robes. An ultra-modern, well-appointed bathroom is highlighted by a full-sized bath and rain shower.

The apartment got a private balcony with room for outdoor seating & BBQ. You are offered single secured underground parking with private secure storage unit. The whole complex is disability friendly and consists of its internal lift access to all floors.

## 2 BED | 2 BATH | 1 CAR

PRICE: \$495,000

OPEN FOR INSPECTION: N/A

Nandana Peiris 0452611234 nandana@atrealty.com.au Real Alliance

Unit 9

Disclaimer: Please note this floor plan is for marketing purposes and is to be used as a guide only. All dimensions are estimates only and may not be exact measurements.