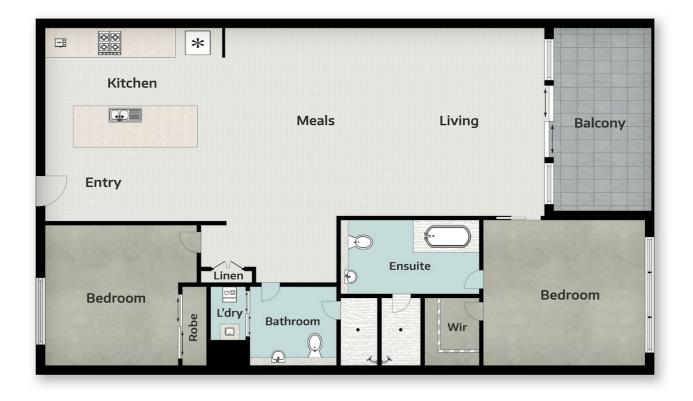

### 2 BED | 2 BATH | 2 CAR

PRICE: \$669,000

OPEN FOR INSPECTION: N/A

Kera Thomas 0404232429 kera@atrealty.com.au www.atrealty.com.au

1004/388 Marine Parade, Labrador INTERNAL FLOOR AREA 95m<sup>2</sup> EXTERNAL FLOOR AREA 10m<sup>2</sup> TOTAL 105m<sup>2</sup>

Kera Thomas 0404 232 429

Whilst every attempt has been to ensure the accuracy of the floor plan contained here, measurements of doors, windows, rooms, and any other items are approximate and no responsibility is taken for any error, omission, or mis-statement. This is for illustrative purposes only and should be used as such by any prospective purchaser. www.picsandmortar.com

Disclaimer: Please note this floor plan is for marketing purposes and is to be used as a guide only. All dimensions are estimates only and may not be exact measurements.

Kera Thomas 0404232429 kera@atrealty.com.au www.atrealty.com.au