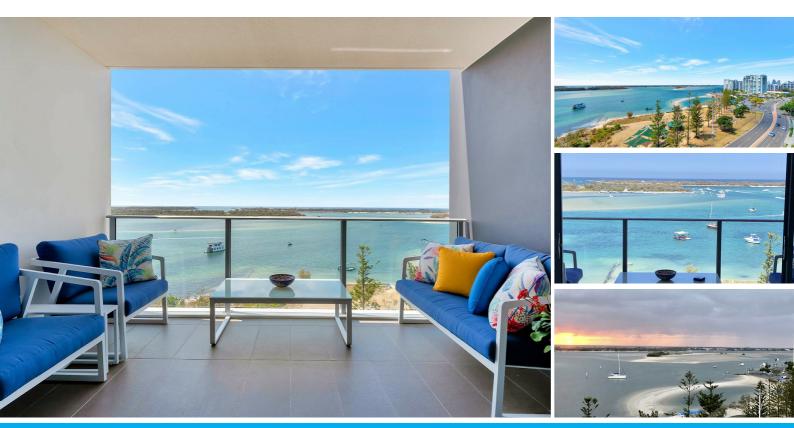

#### STUNNING UNINTERRUPTED BROADWATER/CITY VIEWS!

This near new apartment is less than 12 months old and absolutely stunning! Positioned on the 10th floor in the iconic Coast North building which is Labrador's latest fully residential only complex. Lifestyle & Luxury are just some of the features this apartment has to offer. Within walking distance to lots of cafes and restaurants, fish & chips shops, public transport, Pelican feeding, rock pools for swimming & The Grand Hotel. This is one not to miss out on.

Property Features -

- \* Master bedroom has floor to ceiling windows with Broadwater views, walk in robe & ensuite
- \* Second bedroom is a good size with double built in wardrobe
- \* Open plan kitchen & lounge with breakfast bar, stainless steel appliances & integrated dishwasher
- \* Good size open balcony with views of the Broadwater, Wave Break & South Stradbroke Islands that cannot be built out
- \* Ducted heating/cooling throughout, ceilings fans, intercom and roller blinds
- \* Tandem basement car parking with visitor parking
- \* Facilities include resort-style salt water swimming pool, BBQ areas & gym

### 2 BED | 2 BATH | 2 CAR

PRICE: \$669,000

OPEN FOR INSPECTION: N/A

Kera Thomas 0404232429 kera@atrealty.com.au www.atrealty.com.au

1004/388 Marine Parade, Labrador INTERNAL FLOOR AREA 95m<sup>2</sup> EXTERNAL FLOOR AREA 10m<sup>2</sup> TOTAL 105m<sup>2</sup>