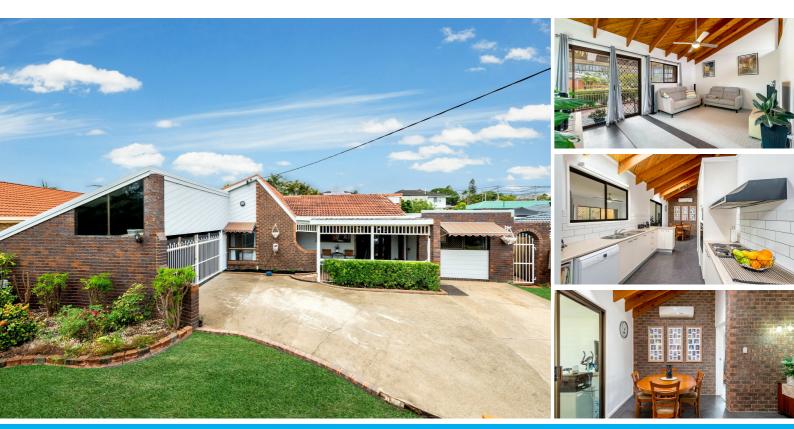

### SOARING CEILINGS, AIR CONDITIONING AND SOLAR PANELS!

This immaculate family home has so many features on offer.

Upon entering the property you will be amazed by the sense of space created by the soaring raked ceilings and open floor plan. The abundant natural light created by the newly installed skylights adds to the open, airy feeling.

The large lounge room flows seamlessly to the dining area and out to the huge multipurpose/rumpus room. Perfect for a kids play room, an office or maybe a craft room, this is a great space that can be customised to suit your family.

The large galley kitchen is bright and has abundant cupboard space. The exposed brick in the dining area gives the home great character.

All four bedrooms have built in wardrobes and new ceiling fans. Two bedrooms have split system air conditioners.

The outdoor entertainment area will be the perfect space to spend your summer days and the large backyard is very private and features enough space for kids or pets to play.

The large double lock up car port will accommodated a home workshop or potentially add to the homes living space by taking advantage of the raked ceiling height and proximity to the main dwelling.

Features include: 5kw solar system 3 split system air conditioners Double lock up garage Garden shed Gas hot water Walking distance to bus and train Walking distance to Westfield shopping centre