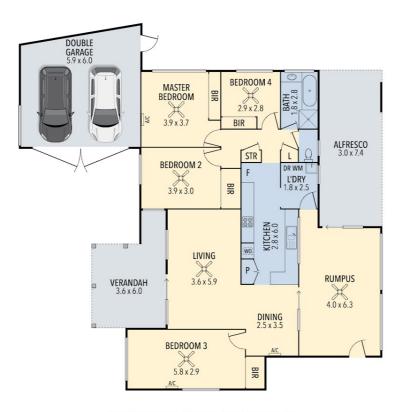

#### **8 CLARENDON STREET, STRATHPINE**

TOTAL APPROX. FLOOR AREA 180 SQ.M.

~ N

Whilst every attempt has been made to ensure accuracy of the floor plan contained here,measuerements of doors, windows, rooms, and any other items are approximate and no responsibility is taken for any error,omission, or mis-statement. This plan is for illustrative purposes only and should be used as such by any prospective purchaser. The services, systems and appliances shown have not been tested and no guarantee as to this operability or efficiency can be given.

Disclaimer: Please note this floor plan is for marketing purposes and is to be used as a guide only. All dimensions are estimates only and may not be exact measurements.

Kelly O'Connor 0404726185 kelly.oconnor@atrealty.com.au www.atrealty.com.au