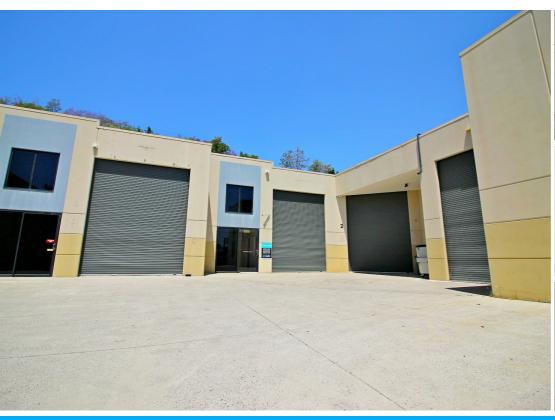

## SOUGHT AFTER LOCATION - WAREHOUSE AND MULTIPLE OFFICE SPACES

Take advantage of this exceptional opportunity to lease in one of Burleigh's most popular industrial streets.

- \* 148m2\* ground floor including reception/ showroom and warehouse area
- \* 2 x additional executive offices located above the showroom
- \*Air conditioned showroom and offices
- \* Container height roller door and rear roller door, which allows airflow throughout the unit
- \* Kitchen and toilet amenities
- \* Onsite parking and all day street parking
- \* Quick access to the M1 Motorway and numerous national retailers