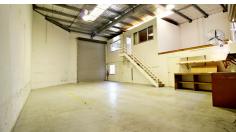

## SOUGHT AFTER LOCATION - WAREHOUSE AND MULTIPLE OFFICE SPACES

Take advantage of this exceptional opportunity to lease in one of Burleigh's most popular industrial streets.

- \* 148m2\* ground floor including reception/ showroom and warehouse area
- \* 2 x additional executive offices located above the showroom
- \*Air conditioned showroom and offices
- \* Container height roller door and rear roller door, which allows airflow throughout the unit
- \* Kitchen and toilet amenities
- \* Onsite parking and all day street parking
- \* Quick access to the M1 Motorway and numerous national retailers