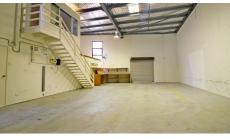

## SOUGHT AFTER LOCATION - WAREHOUSE AND MULTIPLE OFFICE SPACES

Take advantage of this exceptional opportunity to lease in one of Burleigh's most popular industrial streets.

- \* 148m2\* ground floor including reception/ showroom and warehouse area
- \* 2 x additional executive offices located above the showroom
- \*Air conditioned showroom and offices
- \* Container height roller door and rear roller door, which allows airflow throughout the unit
- \* Kitchen and toilet amenities
- \* Onsite parking and all day street parking
- \* Quick access to the M1 Motorway and numerous national retailers