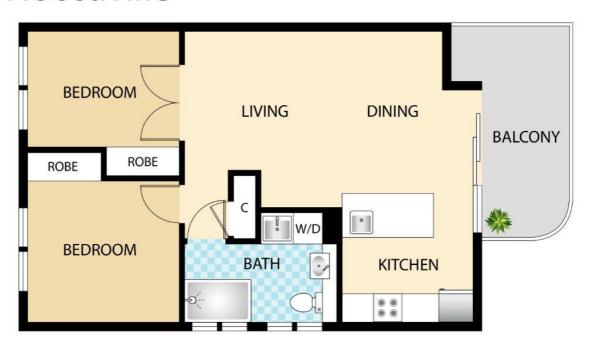

# 211/4 Lake Weyba Drive Noosaville

Floor plan is for illustrative purposes only. Any dimensions are approximate. All information gathered here from source we believe reliable. However we cannot guarantee its accuracy and interested persons should make their own enquiries to determine to your satisfaction as to the suitability of the property for your space requirements.

Disclaimer: Please note this floor plan is for marketing purposes and is to be used as a guide only. All dimensions are estimates only and may not be exact measurements.