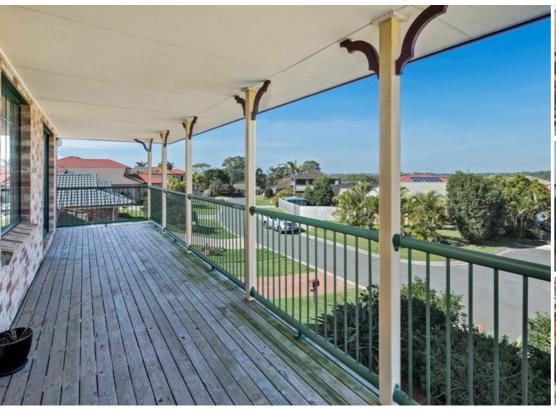

The large "parents retreat" includes walk-in robe, ensuite and a balcony that enjoys great views and breezes.

Living spaces abound with an open-plan family/meals area, formal lounge/dining and rumpus/games room.

Outside you'll enjoy the private, covered outdoor entertainment area which overlooks the yard/garden space.

Other features include double lockup drive-through garage, ducted vacuum system and ample storage space.