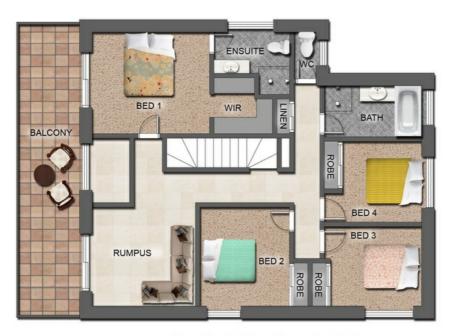

Situated on a generous 600m2 block, the home occupies an elevated position in a whisper-quiet cul-de-sac.

The home features 4 bedrooms, study or 5th bed, 2 bathrooms including ensuite & downstairs powder room.

The large "parents retreat" includes walk-in robe, ensuite and a balcony that enjoys great views and breezes.

Living spaces abound with an open-plan family/meals area, formal lounge/dining and rumpus/games room.

### 5 BED | 3 BATH | 2 CAR

PRICE: SOLD!

OPEN FOR INSPECTION: N/A

Ben Tafolo 0419260719 tafolo@atrealty.com.au teamtafolo.com.au

FIRST FLOOR

Disclaimer: Please note this floor plan is for marketing purposes and is to be used as a guide only. All dimensions are estimates only and may not be exact measurements.