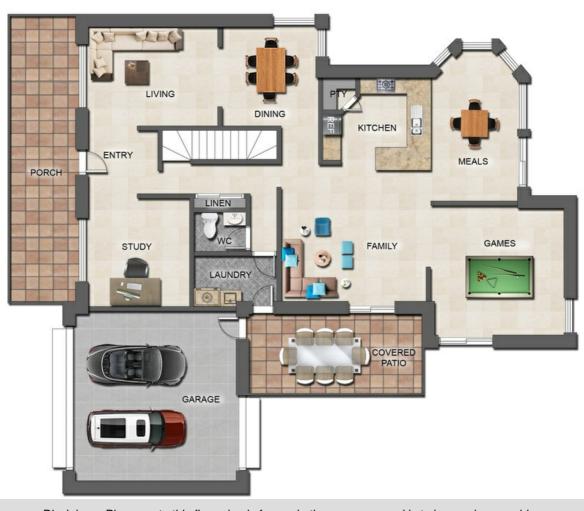

The large "parents retreat" includes walk-in robe, ensuite and a balcony that enjoys great views and breezes.

Living spaces abound with an open-plan family/meals area, formal lounge/dining and rumpus/games room.

Outside you'll enjoy the private, covered outdoor entertainment area which overlooks the yard/garden space.

Other features include double lockup drive-through garage, ducted vacuum system and ample storage space.

Situated close to bus and train transport and near several local schools, everything is right at your fingertips.

And it's only 25 minutes to Brisbane CBD, 45 minutes to Gold Coast and 3 minutes to Wellington