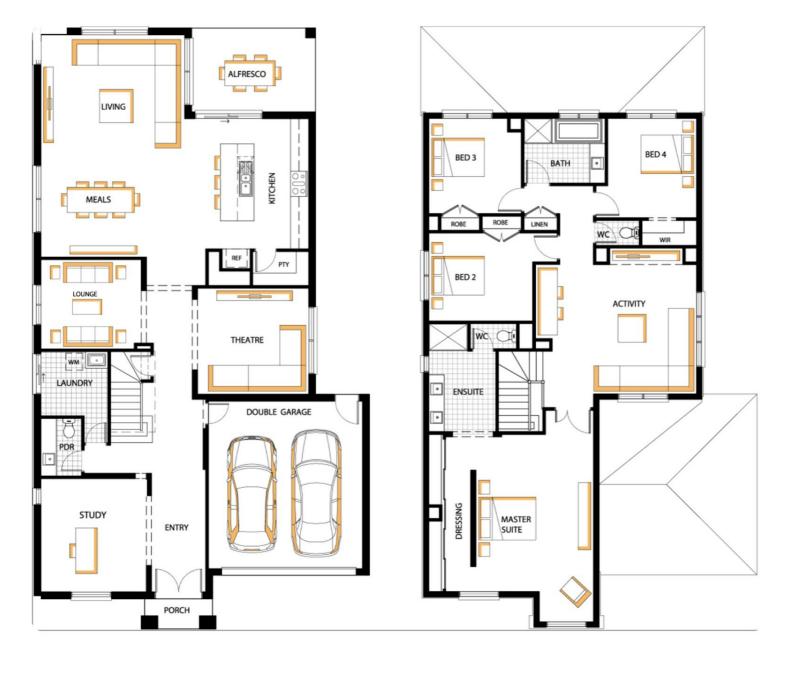

Ladies and Gentleman, we have something special for you today. Large, luxurious, opulent and ideally located within close proximity to parks, shops, public transport with amazing views of the Dandenong Ranges Mountains. The pictures do not do this home justice. This home must be seen in person to be truly appreciated. Sitting proudly on the block and measuring in at approximately 41 squares your perfect family home awaits.

Built to the highest of standards by Master Builders Carlisle Homes this modern 4 bedroom home is only 3 years young. You are sure to be impressed. When you pull up in the driveway you will be greeted by a gorgeous low maintenance front garden complemented by an exposed aggregated driveway, wide double front doors and timber decking at the entrance.

Walking through the front door you will immediately notice how big the house is and how generous the proportions are. The hallway is large. At the front of the home you will find the massive study.

Moving down the wide hallway you will be presented with the powder room, the huge laundry and the first living area which is currently set up as play room adjacent the home theatre room.

Moving further into the main living area of the home you are presented with the centrally located kitchen which overlooks the family meals area and the living area. The kitchen is extremely high quality with stainless steel appliances throughout, 900mm oven, 900mm range hood, 900mm cook top, dishwasher, stone bench tops, enough room for a double fridge, large pantry, soft closing doors, ample bench space and storage.

## 4 BED | 2 BATH | 2 CAR

PRICE:

\$690,000 - \$750,000

**OPEN FOR INSPECTION:** 

N/A

Matt Babet 0401861185 mattbabet@atrealty.com.au www.atrealty.com.au

Disclaimer: Please note this floor plan is for marketing purposes and is to be used as a guide only. All dimensions are estimates only and may not be exact measurements.