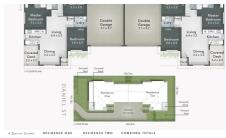

## 0 BED | 0 BATH | 0 CAR

PRICE: \$79,000

OPEN FOR INSPECTION: N/A

Scott Stonnell 0412224557 s.stonnell@atrealty.com.au www.atrealty.com.au

4 Daniel Street LOWOOD Block Size 729m² RESIDENCE ONE 3 Bed | 2 Bath | 2 Car Internal 139m² Deck & Porch 8m²

Total 147m² or 15 Squares

RESIDENCE TWO

3 Bed | 2 Bath | 2 Car
Internal 139m<sup>2</sup>
Deck & Porch 8m<sup>2</sup>
Total 147m<sup>2</sup> or 15 Squares

COMBINED TOTALS

6 Bed | 4 Bath | 4 Car Internal 278m<sup>2</sup> Deck & Porch 16m<sup>2</sup> Total 294m<sup>2</sup> or 31 Squares