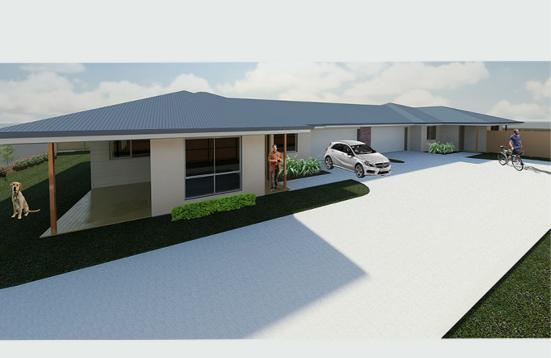

The seller has obtained DA approval for a 3 bed, 2 bath, 2 car accommodation duplex or dual occupancy residency, boasting 325m2 floor area in total.

Have the space and privacy of acreage living without sacrificing the luxury of full pressure town water, and underground power.

## 0 BED | 0 BATH | 0 CAR

PRICE: \$79,000

OPEN FOR INSPECTION: N/A

Scott Stonnell 0412224557 s.stonnell@atrealty.com.au www.atrealty.com.au

4 Daniel Street LOWOOD Block Size 729m² RESIDENCE ONE 3 Bed | 2 Bath | 2 Car Internal 139m² Deck & Porch 8m²