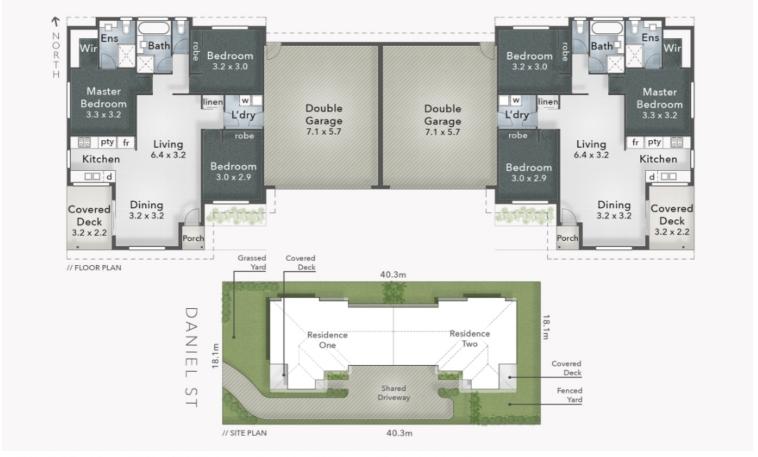

The seller has obtained DA approval for a 3 bed, 2 bath, 2 car accommodation duplex or dual occupancy residency, boasting 325m2 floor area in total.

Have the space and privacy of acreage living without sacrificing the luxury of full pressure town water, and underground power.

## 0 BED | 0 BATH | 0 CAR

PRICE: \$79,000

OPEN FOR INSPECTION: N/A

Scott Stonnell 0412224557 s.stonnell@atrealty.com.au www.atrealty.com.au

4 Daniel Street LOWOOD Block Size 729m² RESIDENCE ONE 3 Bed | 2 Bath | 2 Car Internal 139m² Deck & Porch 8m²

Total 147m² or 15 Squares

RESIDENCE TWO

3 Bed | 2 Bath | 2 Car
Internal 139m<sup>2</sup>
Deck & Porch 8m<sup>2</sup>
Total 147m<sup>2</sup> or 15 Squares

COMBINED TOTALS

6 Bed | 4 Bath | 4 Car Internal 278m<sup>2</sup> Deck & Porch 16m<sup>2</sup> Total 294m<sup>2</sup> or 31 Squares