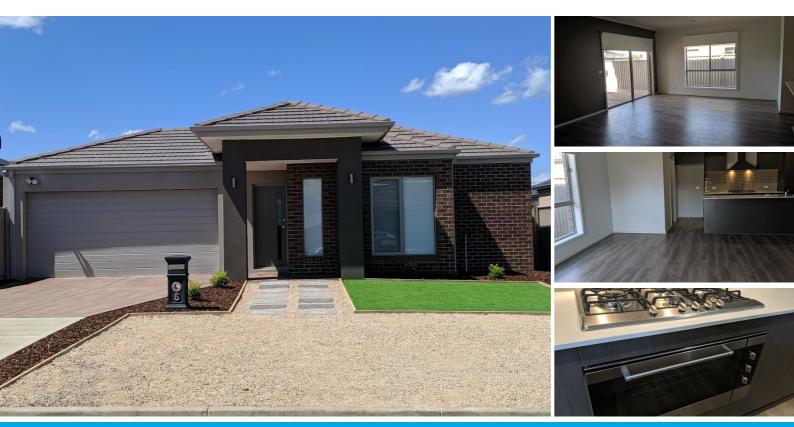

## BRAND NEW - HIGH QUALITY 4 BEDROOM HOME

#### Everything to enjoy

Be the first to enjoy this brand new spacious 233 square meter living area four bedroom home plus study in the well sort after Yorkdale estate. This quality built home with raised ceilings boasts both sophistication and style. Comprising of four generous size bedrooms, three with built in robes while the master bedroom offers spacious walk in robe, a central family bathroom with shower and bath tub.

The kitchen is complete with ceasarstone benchtops, Butlers pantry, stainless steel appliances, 900mm oven and easy access to the alfresco area; perfecting for entertaining. The home also features ducted heating and cooling, two spacious living areas, ample storage space, flyscreens, alarm and key locked windows, this home provides comfort all year round. It also offers a remote double garage with internal entry, a low maintenance yard to be landscaped shortly and a shed for outdoor storage. Close to Ballarat CBD, hospitals, schools and Delacombe town Centre this home is sure to impress.