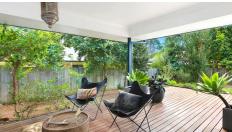

## STYLISH RENOVATED BANGALOW HOME

This single-level home has been beautifully renovated to create a space which is light-filled and lovely. The fresh white walls and white timber floors throughout create a stunning backdrop to highlight your artwork and bespoke furniture. Both bathrooms have been renovated in the latest style and feature Italian mosaic tiles. The spacious home comprises 4 bedrooms, all with built-in robes and 2 bathrooms. There is access out to the covered deck from the large living area. The rear garden faces north east so gets lovely morning sun through to the mid afternoon. It is located on a corner allotment and the land size is 675sqm with room for a pool if you wish. Situated a flat 5 minute walk into the main street of Bangalow and the local primary school, it is also just a 2 minute walk across to the Bowlo and sports fields. This really is a lovely property to inspect and is a great entry property into Bangalow with all the hard work already done!