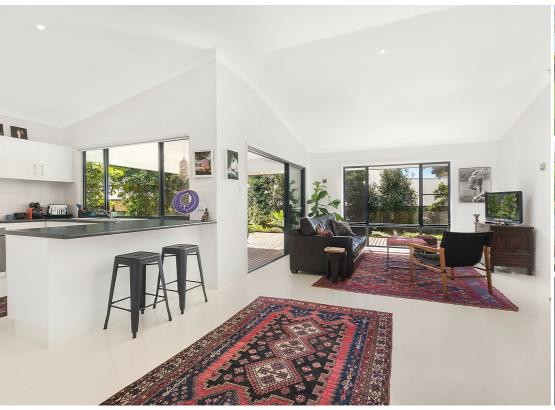

## STYLISH RENOVATED BANGALOW HOME

This single-level home has been beautifully renovated to create a space which is light-filled and lovely. The fresh white walls and white timber floors throughout create a stunning backdrop to highlight your artwork and bespoke furniture. Both bathrooms have been renovated in the latest style and feature Italian mosaic tiles. The spacious home comprises 4 bedrooms, all with built-in robes and 2 bathrooms. There is access out to the covered deck from the large living area. The rear garden faces north east so gets lovely morning sun through to the mid afternoon. It is located on a corner allotment and the land size is 675sqm with room for a pool if you wish. Situated a flat 5 minute walk into the main street of Bangalow and the local primary school, it is also just a 2 minute walk across to the Bowlo and sports fields. This really is a lovely property to inspect and is a great entry property into Bangalow with all the hard work already done!