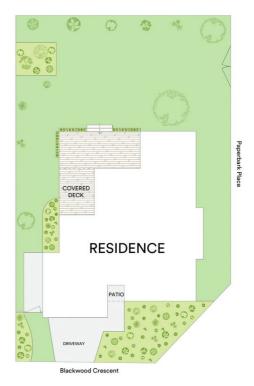

## STYLISH RENOVATED BANGALOW HOME

This single-level home has been beautifully renovated to create a space which is light-filled and lovely. The fresh white walls and white timber floors throughout create a stunning backdrop to highlight your artwork and bespoke furniture. Both bathrooms have been renovated in the latest style and feature Italian mosaic tiles. The spacious home comprises 4 bedrooms, all with built-in robes and 2 bathrooms. There is access out to the covered deck from the large living area. The rear garden faces north east so gets lovely morning sun through to the mid afternoon. It is located on a corner allotment and the land size is 675sqm with room for a pool if you wish. Situated a flat 5 minute walk into the main street of Bangalow and the local primary school, it is also just a 2 minute walk across to the Bowlo and sports fields. This really is a lovely property to inspect and is a great entry property into Bangalow with all the hard work already done!