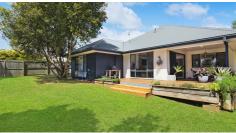

## STYLISH RENOVATED BANGALOW HOME

This single-level home has been beautifully renovated to create a space which is light-filled and lovely. The fresh white walls and white timber floors throughout create a stunning backdrop to highlight your artwork and bespoke furniture. Both bathrooms have been renovated in the latest style and feature Italian mosaic tiles. The spacious home comprises 4 bedrooms, all with built-in robes and 2 bathrooms. There is access out to the covered deck from the large living area. The rear garden faces north east so gets lovely morning sun through to the mid afternoon. It is located on a corner allotment and the land size is 675sqm with room for a pool if you wish. Situated a flat 5 minute walk into the main street of Bangalow and the local primary school, it is also just a 2 minute walk across to the Bowlo and sports fields. This really is a lovely property to inspect and is a great entry property into Bangalow with all the hard work already done!