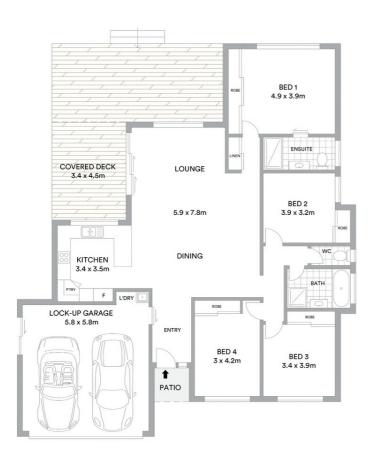

## STYLISH RENOVATED BANGALOW HOME

This single-level home has been beautifully renovated to create a space which is light-filled and lovely. The fresh white walls and white timber floors throughout create a stunning backdrop to highlight your artwork and bespoke furniture. Both bathrooms have been renovated in the latest style and feature Italian mosaic tiles. The spacious home comprises 4 bedrooms, all with built-in robes and 2 bathrooms. There is access out to the covered deck from the large living area. The rear garden faces north east so gets lovely morning sun through to the mid afternoon. It is located on a corner allotment and the land size is 675sqm with room for a pool if you wish. Situated a flat 5 minute walk into the main street of Bangalow and the local primary school, it is also just a 2 minute walk across to the Bowlo and sports fields. This really is a lovely property to inspect and is a great entry property into Bangalow with all the hard work already done!

## 4 BED | 2 BATH | 2 CAR

PRICE: \$950,000

OPEN FOR INSPECTION: N/A

Janice Maple 0401026359 janicemaple@atrealty.com.au www.atrealty.com.au

Scale in metres. Indicative only. All information contained herein is obtained from sources we believe to be accurate. We cannot guarantee its accuracy. Interested persons should make and rely on their own enquiries

Disclaimer: Please note this floor plan is for marketing purposes and is to be used as a guide only. All dimensions are estimates only and may not be exact measurements.