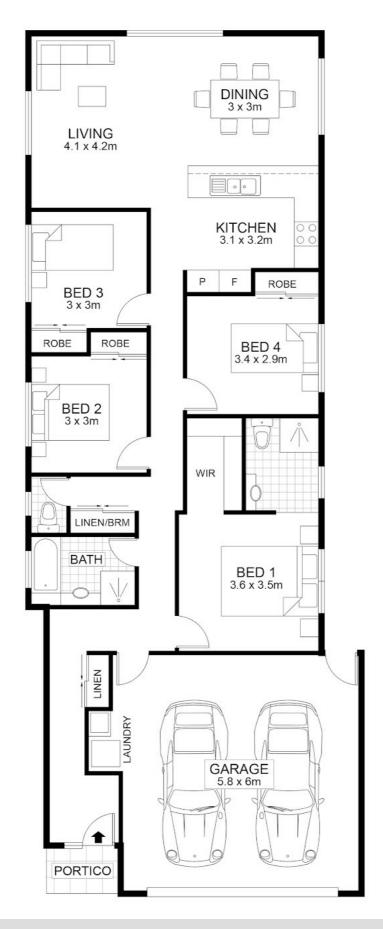

## 4 BED | 2 BATH | 2 CAR

PRICE:

Offers over \$419,000.

**OPEN FOR INSPECTION:** 

N/A

Andrew Emms
0427734743
andrew.emms@atrealty.com.au
www.atrealty.com.au

Disclaimer: Please note this floor plan is for marketing purposes and is to be used as a guide only. All dimensions are estimates only and may not be exact measurements.

Floor plan created by Rolley Photo Media.www.rolleyphotomedia.com.au

1C Lavarack Road, Bray Park 0427734743