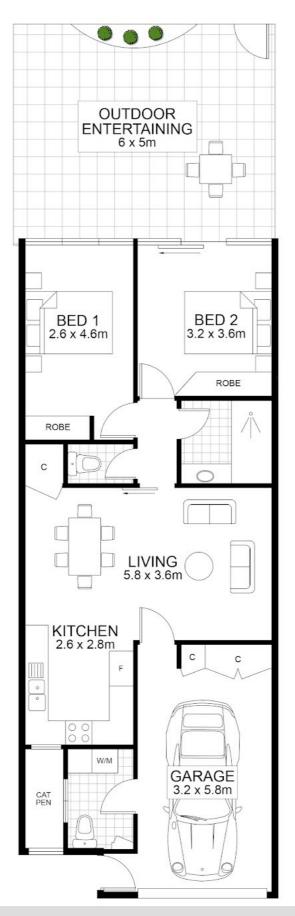

### 2 BED | 1 BATH | 1 CAR

PRICE: Offers over \$249,000

OPEN FOR INSPECTION: N/A

Andrew Emms 0427734743 andrew.emms@atrealty.com.au www.atrealty.com.au

Disclaimer: Please note this floor plan is for marketing purposes and is to be used as a guide only. All dimensions are estimates only and may not be exact measurements.

Floor plan created by Rolley Photo Media.www.rolleyphotomedia.com.au

45A/26 Dixon St, Strathpine Andrew Emms 0427734743 andrew.emms@atrealty.com.au www.atrealty.com.au