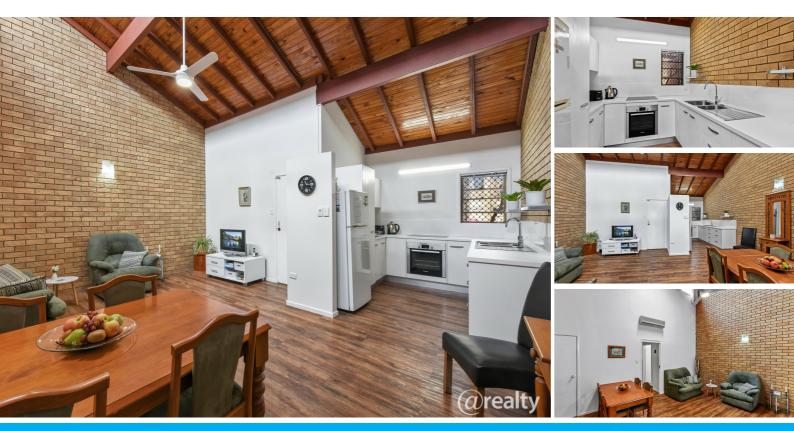

### CHASING A PET-FRIENDLY, LOW-SET VILLA WITH EXTRAS??

Gerrie Bowden, Andrew Emms & Mark Roemermann present ...

- \* Value-packed, 2 bedrooms, 1 bathroom, no stairs
- \* New kitchen, updated bathroom
- \* Large living area with vaulted ceilings
- \* Hard wearing, striking yet soft under foot timber look flooring
- \* Lots of light, split-system air-conditioning
- \* Private, fully fenced rear courtyard
- \* Easy 200m walk to Strathpine Centre
- \* Less than 600m to Strathpine train station
- \* Local parks, library, medical providers and cafes are moments away

This perfect starter home, last home or investment opportunity is ready for new owners.

Will you take advantage of the wonderfully light-filled, low-maintenance, single level residence? Maybe the fully fenced private courtyard or the cat enclosure will help a furry friend to be happy at home?? You'll certainly benefit from the new crisp clean lines of the white and stainless steel kitchen and the thoroughly updated bathroom. The home offers peace of mind with security screens and year-round comfort with air-conditioning and ceiling fans.

The covered patio and private courtyard provide a lovely space to relax or even have a BBQ. Or if you prefer there are plenty of dining options nearby with more to come in the near future. After all, this convenient location is set for plenty of fresh new eateries and entertainment options at the Strathpine Centre. Be one of the first owners to capitalise on the pending evolution of the local shopping and dining precinct.

Let's tick some more boxes:

- \* Great lockup garage and plenty of storage
- \* Guest parking is just outside the home
- \* Seperate laundry with second toilet
- \* The body corporate allows small pets on approval
- \* University of Sunshine Coast campus will be just 10-minutes away when it opens in 2020