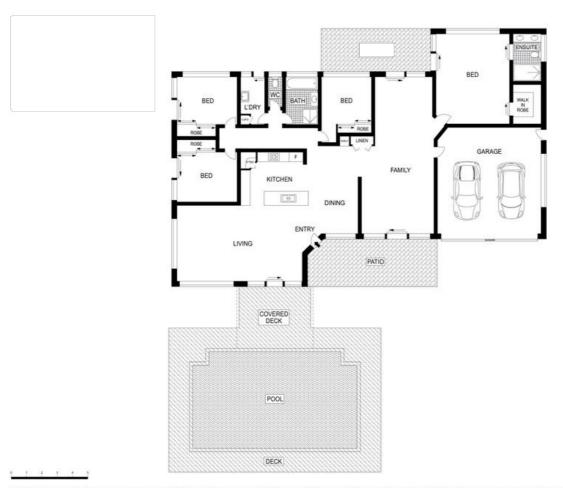

The house itself is only 12 years old, beautifully presented and maintained meaning you can simply move in and enjoy living your acreage dream.

The house offers an excellent floor-plan equally suitable for a family or just a couple, with 3 bedrooms all with generous built in robes at one end of the house and the very spacious master suite and second living area at the other.

## 4 BED | 2 BATH | 2 CAR

PRICE:

Offers Over \$750,000 considered

**OPEN FOR INSPECTION:** 

N/A

**Tracy Fishburn** 0449141349 tracy@atrealty.com.au www.atrealty.com.au

INT: 274 m<sup>2</sup> EXT: 131 m<sup>2</sup>

Scale in metres, Indicative only. Dimensions are approximate. All information contained herein is gathered from sources we believe to be reliable. However, we cannot guarantee its accuracy and interested persons should rely on their own enquiries.

45 Wombat Place, Ninderry

Disclaimer: Please note this floor plan is for marketing purposes and is to be used as a guide only. All dimensions are estimates only and may not be exact measurements.